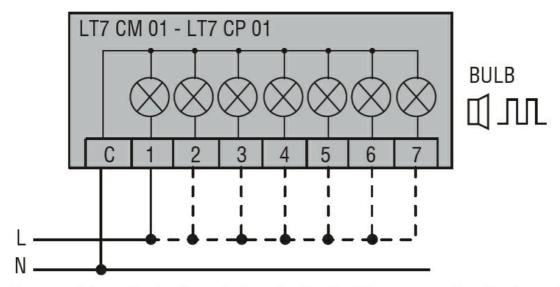

Wiring diagrams

Connect terminals C and 1 as indicated to power the first module. If other modules are fitted, the respective terminals must be connected accordingly.

| Certifications and | compliance       |                                               |
|--------------------|------------------|-----------------------------------------------|
| Compliance         |                  |                                               |
|                    | CSA C22.2 n°14   |                                               |
|                    | IEC/EN 60947-1   |                                               |
|                    | IEC/EN 60947-5-1 |                                               |
|                    | UL508            |                                               |
| Certificates       |                  |                                               |
|                    | cULus            |                                               |
|                    | EAC              |                                               |
| ETIM classificatio | n                |                                               |
| ETIM 8.0           |                  | EC001152 -<br>Connection<br>module for signal |