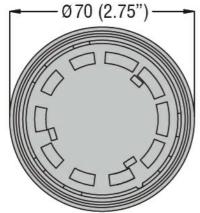

| Product designation                 |     |           | Signal tower<br>Ø70mm/2.75" |
|-------------------------------------|-----|-----------|-----------------------------|
|                                     |     |           | 8LT7C -                     |
| Product type designation            |     |           | Connection                  |
|                                     |     |           | modules                     |
| General characteristics             |     |           |                             |
| Diameter                            |     | mm - incł | n 70/2.75                   |
| Colour                              |     |           | Black                       |
| IEC degree of protection            |     |           | IP65                        |
| Mechanical features                 |     |           |                             |
| Tightening torque for terminals max |     | Nm        | 0.5                         |
| Terminals screw                     |     |           | Screw clamp                 |
|                                     |     |           | terminals                   |
| Conductor section                   |     |           |                             |
| AWG/Kcmil                           |     |           |                             |
|                                     | max |           | 16                          |
| IEC                                 |     |           |                             |
|                                     | max | mm²       | 1.5                         |
| Weight                              |     | g         | 110                         |
| Ambient conditions                  |     |           |                             |
| Temperature                         |     |           |                             |
| Operating temperature               |     |           |                             |
|                                     | min | °C        | -20                         |
|                                     | max | °C        | +50                         |
| Dimensions                          |     |           |                             |