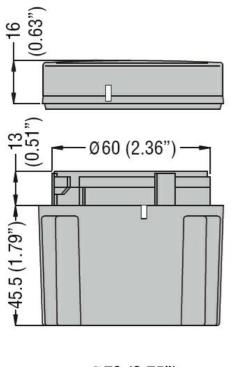

| Product designation                 |     |           | Signal tower<br>Ø70mm/2.75" |
|-------------------------------------|-----|-----------|-----------------------------|
|                                     |     |           | 8LT7C -                     |
| Product type designation            |     |           | Connection                  |
|                                     |     |           | modules                     |
| General characteristics             |     |           |                             |
| Diameter                            |     | mm - incł | n 70/2.75                   |
| Colour                              |     |           | Black                       |
| IEC degree of protection            |     |           | IP65                        |
| Mechanical features                 |     |           |                             |
| Tightening torque for terminals max |     | Nm        | 0.5                         |
| Terminals screw                     |     |           | Screw clamp                 |
|                                     |     |           | terminals                   |
| Conductor section                   |     |           |                             |
| AWG/Kcmil                           |     |           |                             |
|                                     | max |           | 16                          |
| IEC                                 |     |           |                             |
|                                     | max | mm²       | 1.5                         |
| Weight                              |     | g         | 110                         |
| Ambient conditions                  |     |           |                             |
| Temperature                         |     |           |                             |
| Operating temperature               |     |           |                             |
|                                     | min | °C        | -20                         |
|                                     | max | °C        | +50                         |
| Dimensions                          |     |           |                             |