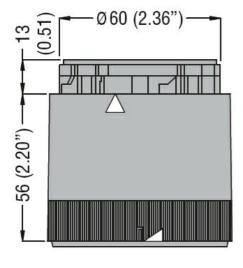

## Product designation

Signal tower Ø70mm/2.75" 8TL7EL - Light mudules

## Product type designation

| General characteristics  |           |           |
|--------------------------|-----------|-----------|
| Diameter                 | mm - inch | 70 / 2.75 |
| Supply voltage (DC)      | V         | 24        |
| Colour                   |           | Green     |
| IEC degree of protection |           | IP65      |
| Mechanical features      |           |           |
| Weight                   | g         | 82        |
| Ambient conditions       |           |           |
| Temperature              |           |           |

Operating temperature

| min | °С | -20 |
|-----|----|-----|
| max | °C | +50 |

## Dimensions







## Wiring diagrams



Connect terminals C and 1 as indicated to power the first module. If other modules are fitted, the respective terminals must be connected accordingly.

| Certifications and compliance |                  |  |
|-------------------------------|------------------|--|
| Compliance                    |                  |  |
|                               | CSA C22.2 n° 14  |  |
|                               | IEC/EN 60947-1   |  |
|                               | IEC/EN 60947-5-1 |  |
|                               | UL508            |  |
| Certificates                  |                  |  |
|                               | cULus            |  |
|                               | EAC              |  |
| ETIM classification           |                  |  |

ETI