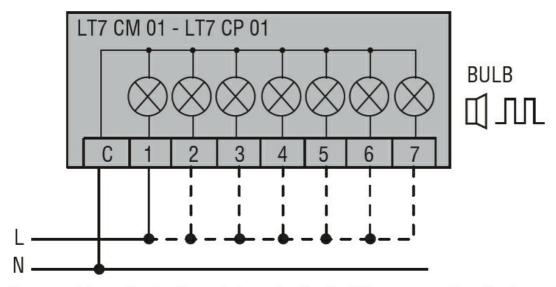

## Wiring diagrams

Connect terminals C and 1 as indicated to power the first module. If other modules are fitted, the respective terminals must be connected accordingly.

| Certifications and compliance |                  |  |
|-------------------------------|------------------|--|
| Compliance                    |                  |  |
|                               | CSA C22.2 n° 14  |  |
|                               | IEC/EN 60947-1   |  |
|                               | IEC/EN 60947-5-1 |  |
|                               | UL508            |  |
| Certificates                  |                  |  |
|                               | cULus            |  |
|                               | EAC              |  |
| ETIM classification           |                  |  |