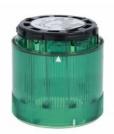

## Product designation

Signal tower Ø70mm/2.75" 8TL7EL - Light mudules

## Product type designation

| General characteristics  |           |           |
|--------------------------|-----------|-----------|
| Diameter                 | mm - inch | 70 / 2.75 |
| Supply voltage (DC)      | V         | 24        |
| Colour                   |           | Green     |
| IEC degree of protection |           | IP65      |
| Mechanical features      |           |           |
| Weight                   | g         | 82        |
| Ambient conditions       |           |           |
| Temperature              |           |           |