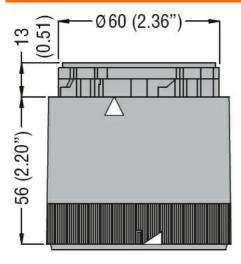

## Product designation

Signal tower Ø70mm/2.75" 8TL7EL - Light mudules

### Product type designation

| General characteristics  |           |             |
|--------------------------|-----------|-------------|
| Diameter                 | mm - inch | n 70 / 2.75 |
| Supply voltage (DC)      | V         | 24          |
| Colour                   |           | Red         |
| IEC degree of protection |           | IP65        |
| Mechanical features      |           |             |
| Weight                   | g         | 82          |
| Ambient conditions       |           |             |
| Temperature              |           |             |

Operating temperature

| min | °C  | -20 |
|-----|-----|-----|
| may | °C. | +50 |

### Dimensions







### Wiring diagrams



Connect terminals C and 1 as indicated to power the first module. If other modules are fitted, the respective terminals must be connected accordingly.

| Certifications and | compliance       |  |
|--------------------|------------------|--|
| Compliance         |                  |  |
|                    | CSA C22.2 n° 14  |  |
|                    | IEC/EN 60947-1   |  |
|                    | IEC/EN 60947-5-1 |  |
|                    | UL508            |  |
| Certificates       |                  |  |
|                    | cULus            |  |
|                    | EAC              |  |
|                    |                  |  |

# ETIM classification

ETIM 8.0

EC000232 -Optical module for signal tower