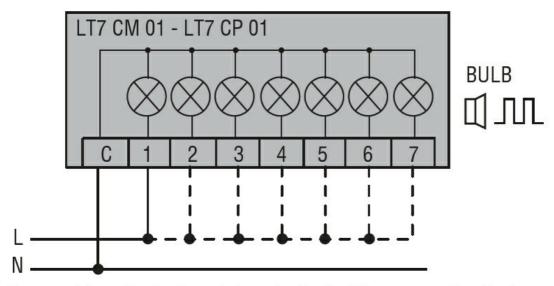

### Wiring diagrams

Connect terminals C and 1 as indicated to power the first module. If other modules are fitted, the respective terminals must be connected accordingly.

| Certifications and | compliance       |  |
|--------------------|------------------|--|
| Compliance         |                  |  |
|                    | CSA C22.2 n° 14  |  |
|                    | IEC/EN 60947-1   |  |
|                    | IEC/EN 60947-5-1 |  |
|                    | UL508            |  |
| Certificates       |                  |  |
|                    | cULus            |  |
|                    | EAC              |  |
|                    |                  |  |