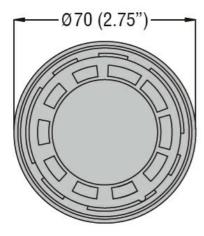

## Product designation

Signal tower Ø70mm/2.75" 8TL7EL - Light mudules

### Product type designation

| General characteristics  |           |             |
|--------------------------|-----------|-------------|
| Diameter                 | mm - inch | n 70 / 2.75 |
| Supply voltage (DC)      | V         | 24          |
| Colour                   |           | Red         |
| IEC degree of protection |           | IP65        |
| Mechanical features      |           |             |
| Weight                   | g         | 82          |
| Ambient conditions       |           |             |
| Temperature              |           |             |

Operating temperature

| min | °C  | -20 |
|-----|-----|-----|
| may | °C. | +50 |

### Dimensions







### Wiring diagrams



Connect terminals C and 1 as indicated to power the first module. If other modules are fitted, the respective terminals must be connected accordingly.

| Certifications and | compliance       |  |
|--------------------|------------------|--|
| Compliance         |                  |  |
|                    | CSA C22.2 n° 14  |  |
|                    | IEC/EN 60947-1   |  |
|                    | IEC/EN 60947-5-1 |  |
|                    | UL508            |  |
| Certificates       |                  |  |
|                    | cULus            |  |
|                    | EAC              |  |
|                    |                  |  |

# ETIM classification

ETIM 8.0

EC000232 -Optical module for signal tower