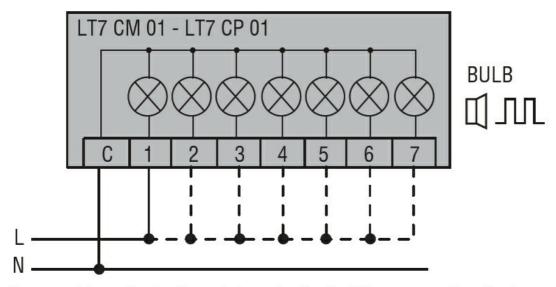

# Wiring diagrams

Connect terminals C and 1 as indicated to power the first module. If other modules are fitted, the respective terminals must be connected accordingly.

| Certifications and | compliance       |  |
|--------------------|------------------|--|
| Compliance         |                  |  |
|                    | CSA C22.2 n° 14  |  |
|                    | IEC/EN 60947-1   |  |
|                    | IEC/EN 60947-5-1 |  |
|                    | UL508            |  |
| Certificates       |                  |  |
|                    | cULus            |  |
|                    | EAC              |  |
|                    |                  |  |