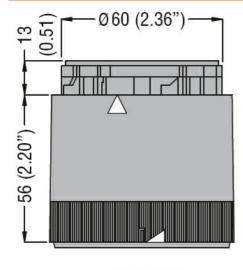

------------|-----------|-----------|
| Diameter                                      | mm - inch | 70 / 2.75 |
| Supply voltage (DC)                           | V         | 24        |
| Colour                                        |           | Yellow    |
| IEC degree of protection                      |           | IP65      |
| Mechanical features                           |           |           |
| Weight                                        | g         | 82        |
| Ambient conditions                            |           |           |
| Temperature                                   |           |           |
| On a self-self-self-self-self-self-self-self- |           |           |

Operating temperature

| min | °C | -20 |
|-----|----|-----|
| max | °C | +50 |

# Dimensions







# Wiring diagrams



Connect terminals C and 1 as indicated to power the first module. If other modules are fitted, the respective terminals must be connected accordingly.

| Certifications and | compliance       |  |
|--------------------|------------------|--|
| Compliance         |                  |  |
|                    | CSA C22.2 n° 14  |  |
|                    | IEC/EN 60947-1   |  |
|                    | IEC/EN 60947-5-1 |  |
|                    | UL508            |  |
| Certificates       |                  |  |
|                    | cULus            |  |
|                    | EAC              |  |
|                    |                  |  |

#### ETIM classification

ETIM 8.0

EC000232 -Optical module for signal tower