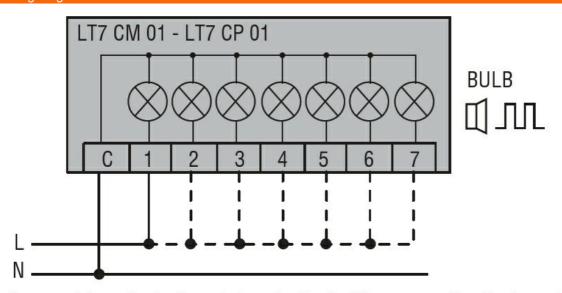

### Wiring diagrams

Connect terminals C and 1 as indicated to power the first module. If other modules are fitted, the respective terminals must be connected accordingly.