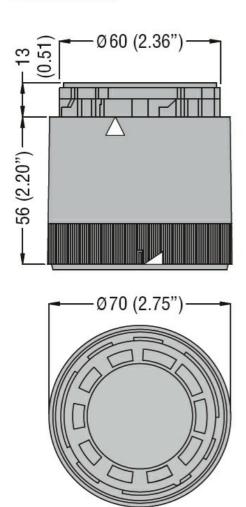

## Product type designation

| General characteristics           |          |             |
|-----------------------------------|----------|-------------|
| Diameter                          | mm - inc | h 70 / 2.75 |
| Supply voltage (AC)               | V        | 24          |
| Supply voltage (DC)               | V        | 24          |
| Colour                            |          | Green       |
| IEC degree of protection          |          | IP65        |
| Light consumption per module (AC) | mA       | 135         |
| Light consumption per module (DC) | mA       | 75          |
| Sound module consumption (AC)     | mA       | 135         |
| Sound module consumption (DC)     | mA       | 75          |
| Mechanical features               |          |             |
| Weight                            | g        | 92          |
| Ambient conditions                |          |             |
| Temperature                       |          |             |
| Operating temperature             |          |             |
|                                   | min °C   | -20         |
|                                   | max °C   | +50         |
| Dimensions                        |          |             |