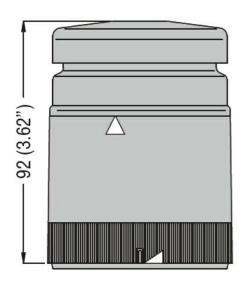

Product designation

Signal tower Ø70mm/2.75" 8LT7S - Sound modules

Product type designation

| General characteristics       |          |              |
|-------------------------------|----------|--------------|
| Diameter                      | mm - ind | ch 70 / 2.75 |
| Supply voltage (AC)           | V        | 24           |
| Supply voltage (DC)           | V        | 24           |
| Colour                        |          | Grey         |
| IEC degree of protection      |          | IP54         |
| Sound module consumption (AC) | mA       | 25           |
| Sound module consumption (DC) | mA       | 25           |
| Sound intensity               | dB       | 90           |
| Mechanical features           |          |              |
| Weight                        | g        | 240          |
| Ambient conditions            |          |              |
| Temperature                   |          |              |
| Operating temperature         |          |              |
|                               | min °C   | -20          |
|                               | max °C   | +50          |
| Dimensions                    |          |              |