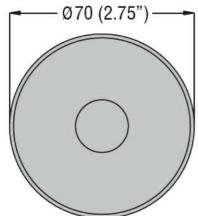

Product designation

Signal tower Ø70mm/2.75" 8LT7S - Sound modules

Product type designation

| General characteristics       |          |              |
|-------------------------------|----------|--------------|
| Diameter                      | mm - ind | ch 70 / 2.75 |
| Supply voltage (AC)           | V        | 24           |
| Supply voltage (DC)           | V        | 24           |
| Colour                        |          | Grey         |
| IEC degree of protection      |          | IP54         |
| Sound module consumption (AC) | mA       | 25           |
| Sound module consumption (DC) | mA       | 25           |
| Sound intensity               | dB       | 90           |
| Mechanical features           |          |              |
| Weight                        | g        | 240          |
| Ambient conditions            |          |              |
| Temperature                   |          |              |
| Operating temperature         |          |              |
|                               | min °C   | -20          |
|                               | max °C   | +50          |
| Dimensions                    |          |              |