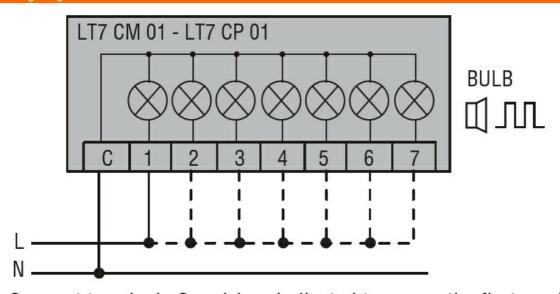

## Wiring diagrams

Connect terminals C and 1 as indicated to power the first module. If other modules are fitted, the respective terminals must be connected accordingly.