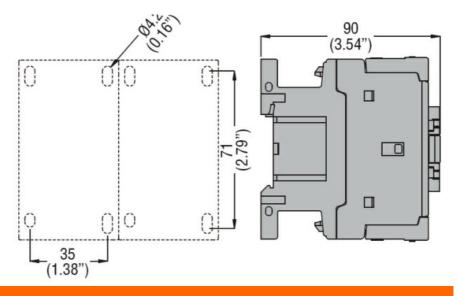

| Product designation<br>Product type designation       |                    |    | Reversing<br>contactor<br>BFA009 |
|-------------------------------------------------------|--------------------|----|----------------------------------|
| Electrical features                                   |                    |    |                                  |
| Maximum operating current (≤440V)                     |                    | А  | 9                                |
| Contact characteristics                               |                    |    |                                  |
| Operational current le                                |                    |    |                                  |
|                                                       | AC-3 (≤440V ≤55°C) | А  | 9                                |
| Rated operational power AC-3 (T≤55°C)                 |                    |    |                                  |
|                                                       | 230V               | kW | 2.2                              |
|                                                       | 400V               | kW | 4.2                              |
|                                                       | 415V               | kW | 4.5                              |
|                                                       | 440V               | kW | 4.8                              |
|                                                       | 500V               | kW | 5.5                              |
|                                                       | 690V               | kW | 7.2                              |
| Built-in auxiliary contacts                           |                    |    |                                  |
|                                                       | NO                 |    | 0                                |
|                                                       | NC                 |    | 1                                |
| UL technical data                                     |                    |    |                                  |
| Maximum UL/CSA horsepower ratings single-phase        |                    |    |                                  |
|                                                       | 110V-120V          | HP | 0.75                             |
|                                                       | 220V-240V          | HP | 2                                |
| Maximum UL/CSA horsepower ratings three-phase, 3-pole |                    |    |                                  |
|                                                       | 200V-208V          | HP | 3                                |
|                                                       | 220V-240V          | HP | 3                                |
|                                                       | 440V-480V          | HP | 5                                |
|                                                       | 550V-600V          | HP | 7.5                              |
| Mechanical features                                   |                    |    |                                  |
| Terminals type                                        |                    |    | Clamp screw                      |
| Weight                                                |                    | g  | 760                              |
| Dimensions                                            |                    |    |                                  |