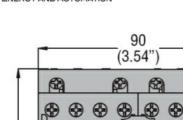

| Product designation<br>Product type designation       |                    |    | Reversing<br>contactor<br>BFA009 |
|-------------------------------------------------------|--------------------|----|----------------------------------|
| Electrical features                                   |                    |    |                                  |
| Maximum operating current (≤440V)                     |                    | А  | 9                                |
| Contact characteristics                               |                    |    |                                  |
| Operational current le                                |                    |    |                                  |
|                                                       | AC-3 (≤440V ≤55°C) | А  | 9                                |
| Rated operational power AC-3 (T≤55°C)                 |                    |    |                                  |
|                                                       | 230V               | kW | 2.2                              |
|                                                       | 400V               | kW | 4.2                              |
|                                                       | 415V               | kW | 4.5                              |
|                                                       | 440V               | kW | 4.8                              |
|                                                       | 500V               | kW | 5.5                              |
|                                                       | 690V               | kW | 7.2                              |
| Built-in auxiliary contacts                           |                    |    |                                  |
|                                                       | NO                 |    | 0                                |
|                                                       | NC                 |    | 1                                |
| UL technical data                                     |                    |    |                                  |
| Maximum UL/CSA horsepower ratings single-phase        |                    |    |                                  |
|                                                       | 110V-120V          | HP | 0.75                             |
|                                                       | 220V-240V          | HP | 2                                |
| Maximum UL/CSA horsepower ratings three-phase, 3-pole |                    |    |                                  |
|                                                       | 200V-208V          | HP | 3                                |
|                                                       | 220V-240V          | HP | 3                                |
|                                                       | 440V-480V          | HP | 5                                |
|                                                       | 550V-600V          | HP | 7.5                              |
| Mechanical features                                   |                    |    |                                  |
| Terminals type                                        |                    |    | Clamp screw                      |
| Weight                                                |                    | g  | 760                              |
| Dimensions                                            |                    |    |                                  |