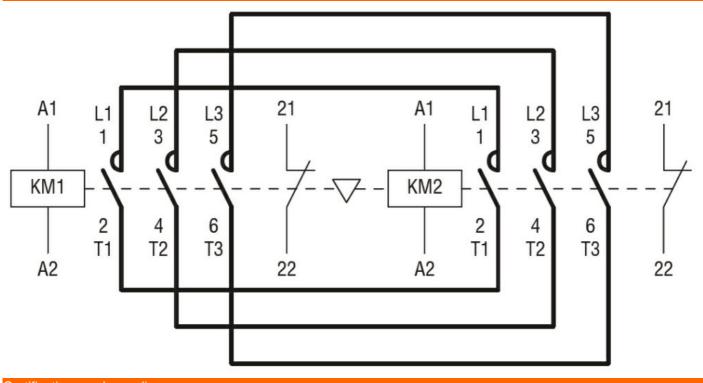

V-480V          | HP | 5                                |
|                                                       | 550V-600V          | HP | 7.5                              |
| Mechanical features                                   |                    |    |                                  |
| Terminals type                                        |                    |    | Clamp screw                      |
| Weight                                                |                    | g  | 760                              |
| Dimensions                                            |                    |    |                                  |



## BFA00942230

REVERZAČNÍ STYKAČ BF, 9A AC3, 4,2KW, 230VAC, 50/60HZ



69 69

5

0

æ

9

0

0

5



Wiring diagrams

€**9** €9

03

27,83

3



## Certifications and compliance Compliance

| iance |                       |
|-------|-----------------------|
|       | IEC/EN 60947-1        |
|       | IEC/EN 60947-4-1      |
|       | UL508 CSA C22.2 n° 14 |
| atos  |                       |

## Certificates

cULus

## ETIM classification

ETIM 8.0

EC001037 -Motor starter/Motor starter combination