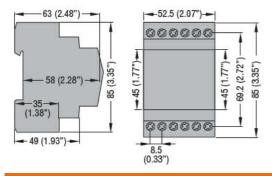

| Product designation               |     |     | Safety<br>transformer |
|-----------------------------------|-----|-----|-----------------------|
| Product type designation          |     |     | CTRS                  |
| Operating voltage type            |     |     | AC                    |
| Number of DIN modules             |     |     | 3                     |
| Electrical features               |     |     |                       |
| Output power                      |     | VA  | 15                    |
| Supply voltage                    |     | VAC | 230                   |
| Rated output voltage              |     | VAC | 1224                  |
| Control circuit                   |     |     |                       |
| Auxiliary rated supply voltage Us |     |     | 230VAC                |
| Ambient conditions                |     |     |                       |
| Operating temperature             |     |     |                       |
|                                   | min | °C  | -10                   |
|                                   | max | °C  | +25                   |
| Storage temperature               |     |     | _                     |
|                                   | min | °C  | -40                   |
|                                   | max | °C  | +70                   |
| Mechanical features               |     |     |                       |
| Tightening torque for terminals   |     |     |                       |
|                                   | max | Nm  | 1                     |
| Conductor section                 |     |     |                       |
| Power terminal                    |     |     |                       |
|                                   | min | mm² | 0.5                   |
|                                   | max | mm² | 10                    |
| Terminals tool                    |     |     | M4                    |
| Weight                            |     | g   | 477                   |
| Dimensions                        |     |     |                       |