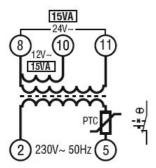

ax | °C  | +70                   |
| Mechanical features               |     |     |                       |
| Tightening torque for terminals   |     |     |                       |
|                                   | max | Nm  | 1                     |
| Conductor section                 |     |     |                       |
| Power terminal                    |     |     |                       |
|                                   | min | mm² | 0.5                   |
|                                   | max | mm² | 10                    |
| Terminals tool                    |     |     | M4                    |
| Weight                            |     | g   | 477                   |
| Dimensions                        |     |     |                       |



## Wiring diagrams





## Certifications and compliance

Compliance

IEC/EN 61558-2-8

ETIM classification

ETIM 8.0

EC002486 -One-phase control transformer