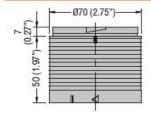

Product designation

Signal tower Ø70mm/2.75" LTN70

| Product type | designation |
|--------------|-------------|
|--------------|-------------|

| General characteristics  |                     |
|--------------------------|---------------------|
| Diameter                 | mm - inch 70 / 2.75 |
| Colour                   | White               |
| IEC degree of protection | IP65                |
| Power consumption        | VA 1.2              |
| Mechanical features      |                     |
| Weight                   | g 66                |
| Ambient conditions       |                     |
| Taranaratura             |                     |

#### Temperature

# Operating temperature

| min | °C | -30 |
|-----|----|-----|
| max | °C | +50 |

### **Dimensions**





## Certifications and compliance

Compliance

CSA C22.2 n° 14 IEC/EN/BS 60947-1 IEC/EN/BS 60947-5-1 UL508

Certificates

cULus

### ETIM classification

ETIM 8.0

EC000232 -Optical module for signal tower