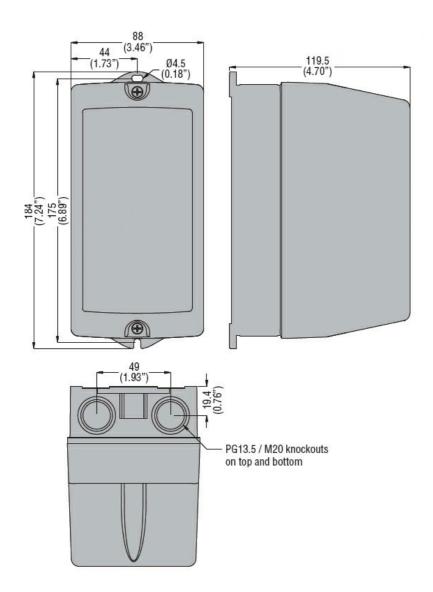

| Product designation                  |     |    | Empty<br>enclosures<br>M0N |
|--------------------------------------|-----|----|----------------------------|
| Product type designation             |     |    | IVIUIN                     |
| Electrical features                  |     |    |                            |
| Maximum operating current (≤440V)    |     | Α  | 12                         |
| Components                           |     |    |                            |
| Contactor standard supplied          |     |    | BG06, BG09,<br>BG12        |
| Thermal relay to purchase separately |     |    | RFA9                       |
| Mechanical features                  |     |    |                            |
| Weight                               |     | g  | 405                        |
| Ambient conditions                   |     |    |                            |
| Operating temperature                |     |    |                            |
|                                      | min | °C | -25                        |
|                                      | max | °C | +60                        |
| Storage temperature                  |     |    | _                          |
|                                      | min | °C | -40                        |
|                                      | max | °C | +70                        |
| Resistance & Protection              |     |    |                            |
| Frontal IP degree                    |     |    | IP65                       |
| Dimensions                           |     |    |                            |