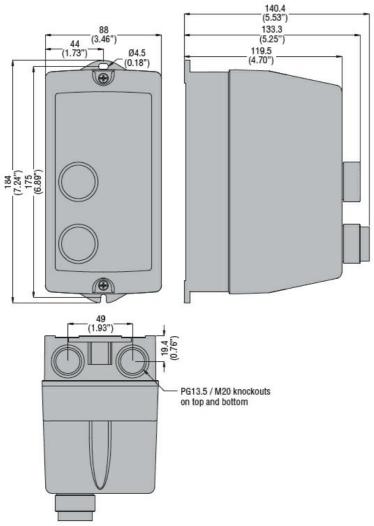

| Product designation  Product type designation  Electrical features |     |    | Empty<br>enclosures<br>MOPA |
|--------------------------------------------------------------------|-----|----|-----------------------------|
| Maximum operating current (≤440V)                                  |     | Α  | 12                          |
| Components                                                         |     |    | 12                          |
| Contactor standard supplied                                        |     |    | BG06, BG09,<br>BG12         |
| Thermal relay to purchase separately                               |     |    | RF9                         |
| Mechanical features                                                |     |    |                             |
| Weight                                                             |     | g  | 490                         |
| Ambient conditions                                                 |     |    |                             |
| Operating temperature                                              |     |    |                             |
|                                                                    | min | °C | -25                         |
|                                                                    | max | °C | +60                         |
| Storage temperature                                                |     |    |                             |
|                                                                    | min | °C | -40                         |
|                                                                    | max | °C | +70                         |
| Resistance & Protection                                            |     |    |                             |
| Frontal IP degree                                                  |     |    | IP65                        |
| Dimensions                                                         |     |    |                             |