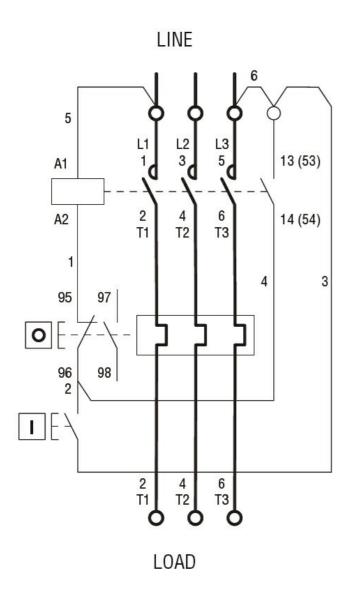

| max | °C | +60                         |
| Storage temperature                                                |     |    |                             |
|                                                                    | min | °C | -40                         |
|                                                                    | max | °C | +70                         |
| Resistance & Protection                                            |     |    |                             |
| Frontal IP degree                                                  |     |    | IP65                        |
| Dimensions                                                         |     |    |                             |

## ENERGY AND AUTOMATION



Wiring diagrams



## I = Start; O = Stop/Reset

## Certifications and compliance

Compliance

CSA C22.2 n° 14

IEC/EN 60947-1

IEC/EN 60947-4-1

UL508

Certificates

cULus

ETIM classification

ETIM 8.0

EC000200 -Enclosure for control circuit devices