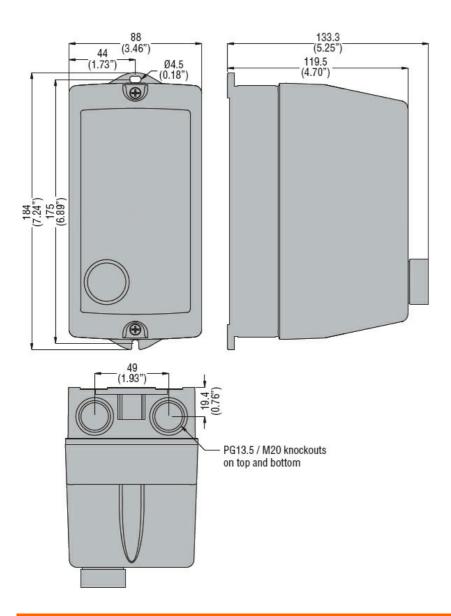

## SPOUŠTĚČ PRO PŘÍMÉ SEPNUTÍ MOR, 400VAC, 50/60HZ, 0,6-1A, S TLAČÍTKEM RESET

| Product designation                   |     |    | Direct-on-line starter |
|---------------------------------------|-----|----|------------------------|
| Product type designation              |     |    | M0R009121              |
| Electrical features                   |     |    |                        |
| Relay adj range                       |     | Α  | 0.6-1                  |
| IEC technical characteristics (≤440V) |     |    | _                      |
|                                       | le  | Α  | 1                      |
|                                       | kW  | kW | 0.180.25               |
| Components                            |     |    |                        |
| Starter enclosure standard supplied   |     |    | M0RA                   |
| Contactor standard supplied           |     |    | BG0910A                |
| Thermal relay standard supplied       |     |    | RF91                   |
| Mechanical features                   |     |    |                        |
| Weight                                |     | g  | 720                    |
| Ambient conditions                    |     |    |                        |
| Operating temperature                 |     |    |                        |
|                                       | min | °C | -25                    |
|                                       | max | °C | +60                    |
| Storage temperature                   |     |    | _                      |
|                                       | min | °C | -40                    |
|                                       | max | °C | +70                    |
| Resistance & Protection               |     |    |                        |
| Frontal IP degree                     |     |    | IP65                   |
| Dimensions                            |     |    |                        |