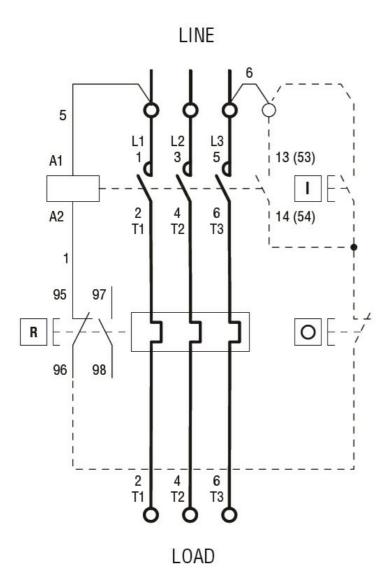

bient conditions                    |     |    |                        |
| Operating temperature                 |     |    |                        |
|                                       | min | °C | -25                    |
|                                       | max | °C | +60                    |
| Storage temperature                   |     |    | _                      |
|                                       | min | °C | -40                    |
|                                       | max | °C | +70                    |
| Resistance & Protection               |     |    |                        |
| Frontal IP degree                     |     |    | IP65                   |
| Dimensions                            |     |    |                        |





Wiring diagrams





R = Reset; I = Start; O = Stop

## Certifications and compliance

Compliance

IEC/EN 60947-1

IEC/EN 60947-4-1

UL508 CSA C22.2 n° 14

Certificates

**CSAus** 

cULus

EAC

ETIM classification

**ETIM 8.0** 

EC001037 -Motor starter/Motor starter combination