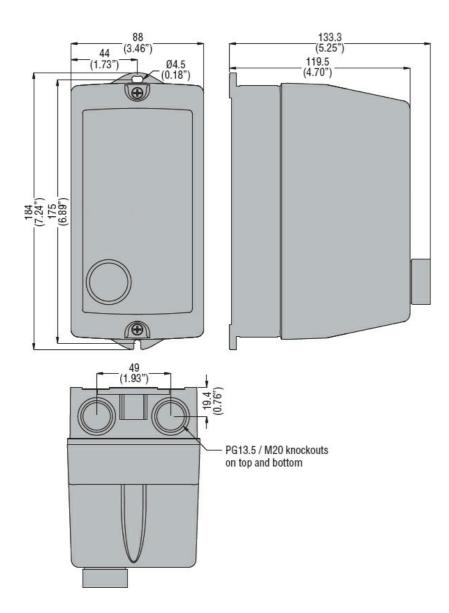

| Product designation                   |     |    | Direct-on-line<br>starter |
|---------------------------------------|-----|----|---------------------------|
| Product type designation              |     |    | M0R009122V3               |
| Electrical features                   |     |    |                           |
| Relay adj range                       |     | А  | 1.4-2.3                   |
| IEC technical characteristics (≤440V) |     |    |                           |
|                                       | le  | А  | 2.3                       |
|                                       | kW  | kW | 0.550.75                  |
| Components                            |     |    |                           |
| Starter enclosure standard supplied   |     |    | MORA                      |
| Contactor standard supplied           |     |    | BG0910A                   |
| Thermal relay standard supplied       |     |    | RF92V3                    |
| Mechanical features                   |     |    |                           |
| Weight                                |     | g  | 720                       |
| Ambient conditions                    |     |    |                           |
| Operating temperature                 |     |    |                           |
|                                       | min | °C | -25                       |
|                                       | max | °C | +60                       |
| Storage temperature                   |     |    |                           |
|                                       | min | °C | -40                       |
|                                       | max | °C | +70                       |
| Resistance & Protection               |     |    |                           |
| Frontal IP degree                     |     |    | IP65                      |
| Dimensions                            |     |    |                           |