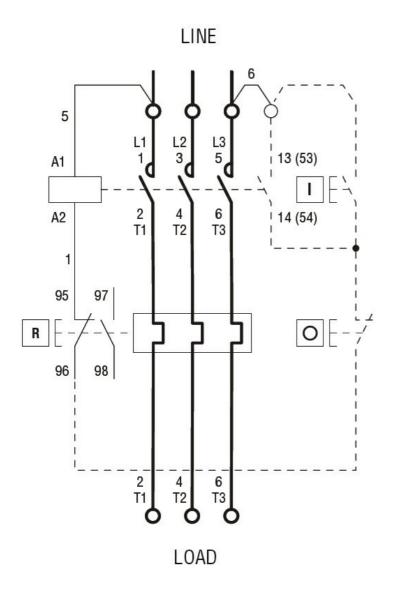

Wiring diagrams

## R = Reset; I = Start; O = Stop

| Certifications and compliance |                       |                                                                |
|-------------------------------|-----------------------|----------------------------------------------------------------|
| Compliance                    |                       |                                                                |
|                               | IEC/EN 60947-1        |                                                                |
|                               | IEC/EN 60947-4-1      |                                                                |
|                               | UL508 CSA C22.2 n° 14 |                                                                |
| Certificates                  |                       |                                                                |
|                               | CSAus                 |                                                                |
|                               | cULus                 |                                                                |
|                               | EAC                   |                                                                |
| ETIM classification           |                       |                                                                |
| ETIM 8.0                      |                       | EC001037 -<br>Motor<br>starter/Motor<br>starter<br>combination |