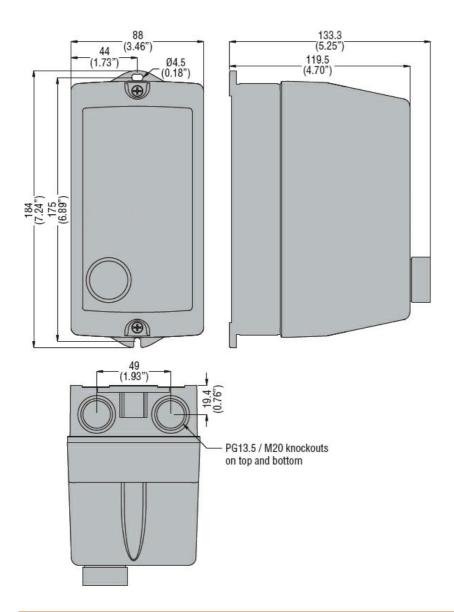

| Product designation                  |     |    | Empty enclosures    |
|--------------------------------------|-----|----|---------------------|
| Product type designation             |     |    | M0RA                |
| Electrical features                  |     |    |                     |
| Maximum operating current (≤440V)    |     | Α  | 12                  |
| Components                           |     |    |                     |
| Contactor standard supplied          |     |    | BG06, BG09,<br>BG12 |
| Thermal relay to purchase separately |     |    | RF9                 |
| Mechanical features                  |     |    |                     |
| Weight                               |     | g  | 445                 |
| Ambient conditions                   |     |    |                     |
| Operating temperature                |     |    |                     |
|                                      | min | °C | -25                 |
|                                      | max | °C | +60                 |
| Storage temperature                  |     |    |                     |
|                                      | min | °C | -40                 |
|                                      | max | °C | +70                 |
| Resistance & Protection              |     |    |                     |
| Frontal IP degree                    |     |    | IP65                |
| Dimensions                           |     |    |                     |
|                                      |     |    |                     |