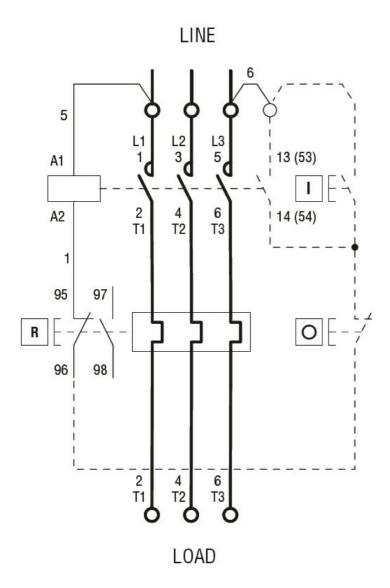

|     |    |                     |
| Operating temperature                |     |    |                     |
|                                      | min | °C | -25                 |
|                                      | max | °C | +60                 |
| Storage temperature                  |     |    |                     |
|                                      | min | °C | -40                 |
|                                      | max | °C | +70                 |
| Resistance & Protection              |     |    |                     |
| Frontal IP degree                    |     |    | IP65                |
| Dimensions                           |     |    |                     |
|                                      |     |    |                     |



Wiring diagrams





R = Reset; I = Start; O = Stop

## Certifications and compliance

Compliance

CSA C22.2 n° 14

IEC/EN 60947-1

IEC/EN 60947-4-1

**UL508** 

Certificates

cULus

## ETIM classification

ETIM 8.0

EC000200 -Enclosure for control circuit devices