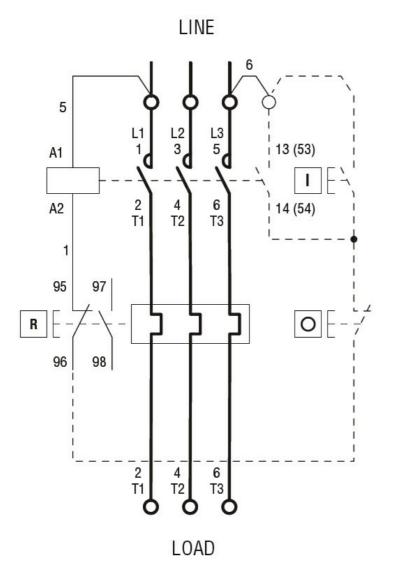

## Wiring diagrams

## R = Reset; I = Start; O = Stop

| Certifications and com | pliance          |                                                           |
|------------------------|------------------|-----------------------------------------------------------|
| Compliance             |                  |                                                           |
|                        | CSA C22.2 n° 14  |                                                           |
|                        | IEC/EN 60947-1   |                                                           |
|                        | IEC/EN 60947-4-1 |                                                           |
|                        | UL508            |                                                           |
| Certificates           |                  |                                                           |
|                        | cULus            |                                                           |
| ETIM classification    |                  |                                                           |
| ETIM 8.0               |                  | EC000200 -<br>Enclosure for<br>control circuit<br>devices |