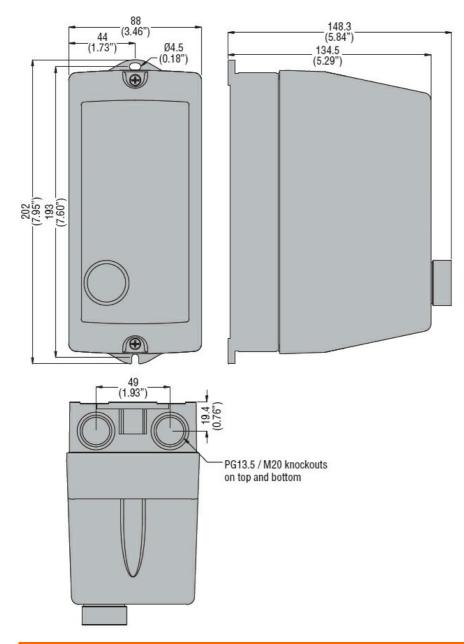

| Product designation Product type designation |     |    | Empty<br>enclosures<br>M1RA |
|----------------------------------------------|-----|----|-----------------------------|
| Electrical features                          |     |    | WITTER                      |
| Maximum operating current (≤440V)            |     | А  | 18                          |
| Components Contactor standard supplied       |     |    | BF09A, BF12A,               |
|                                              |     |    | BF32A                       |
| Thermal relay to purchase separately         |     |    | RF38                        |
| Mechanical features                          |     |    |                             |
| Weight                                       |     | g  | 500                         |
| Ambient conditions                           |     |    |                             |
| Operating temperature                        |     |    |                             |
|                                              | min | °C | -25                         |
|                                              | max | °C | +60                         |
| Storage temperature                          |     |    |                             |
|                                              | min | °C | -40                         |
|                                              | max | °C | +70                         |
| Resistance & Protection                      |     |    |                             |
| Frontal IP degree                            |     |    | IP65                        |
| Dimensions                                   |     |    |                             |