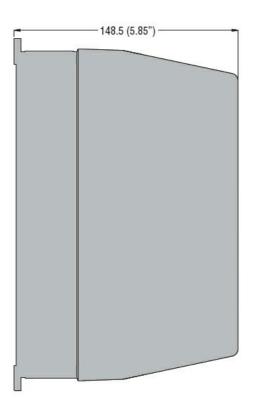

| Product designation  Product type designation |     |    | Empty<br>enclosures<br>M2N |
|-----------------------------------------------|-----|----|----------------------------|
| Electrical features                           |     |    |                            |
| Maximum operating current (≤440V)             |     | Α  | 32                         |
| Components                                    |     |    |                            |
| Contactor standard supplied                   |     |    | BF25A, BF26A,<br>BF32A     |
| Thermal relay to purchase separately          |     |    | RF38                       |
| Mechanical features                           |     |    |                            |
| Weight                                        |     | g  | 640                        |
| Ambient conditions                            |     |    |                            |
| Operating temperature                         |     |    |                            |
|                                               | min | °C | -25                        |
|                                               | max | °C | +60                        |
| Storage temperature                           |     |    |                            |
|                                               | min | °C | -40                        |
|                                               | max | °C | +70                        |
| Resistance & Protection                       |     |    |                            |
| Frontal IP degree                             |     |    | IP65                       |
| Dimensions                                    |     |    |                            |