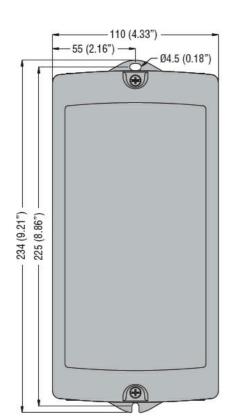

| Product designation  Product type designation |     |    | Empty<br>enclosures<br>M2N |
|-----------------------------------------------|-----|----|----------------------------|
| Electrical features                           |     |    |                            |
| Maximum operating current (≤440V)             |     | Α  | 32                         |
| Components                                    |     |    |                            |
| Contactor standard supplied                   |     |    | BF25A, BF26A,<br>BF32A     |
| Thermal relay to purchase separately          |     |    | RF38                       |
| Mechanical features                           |     |    |                            |
| Weight                                        |     | g  | 640                        |
| Ambient conditions                            |     |    |                            |
| Operating temperature                         |     |    |                            |
|                                               | min | °C | -25                        |
|                                               | max | °C | +60                        |
| Storage temperature                           |     |    |                            |
|                                               | min | °C | -40                        |
|                                               | max | °C | +70                        |
| Resistance & Protection                       |     |    |                            |
| Frontal IP degree                             |     |    | IP65                       |
| Dimensions                                    |     |    |                            |