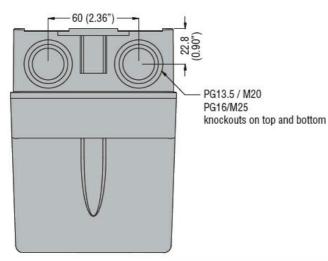

| Product designation  Product type designation |     |    | Empty<br>enclosures<br>M2N |
|-----------------------------------------------|-----|----|----------------------------|
| Electrical features                           |     |    |                            |
| Maximum operating current (≤440V)             |     | Α  | 32                         |
| Components                                    |     |    |                            |
| Contactor standard supplied                   |     |    | BF25A, BF26A,<br>BF32A     |
| Thermal relay to purchase separately          |     |    | RF38                       |
| Mechanical features                           |     |    |                            |
| Weight                                        |     | g  | 640                        |
| Ambient conditions                            |     |    |                            |
| Operating temperature                         |     |    |                            |
|                                               | min | °C | -25                        |
|                                               | max | °C | +60                        |
| Storage temperature                           |     |    |                            |
|                                               | min | °C | -40                        |
|                                               | max | °C | +70                        |
| Resistance & Protection                       |     |    |                            |
| Frontal IP degree                             |     |    | IP65                       |
| Dimensions                                    |     |    |                            |