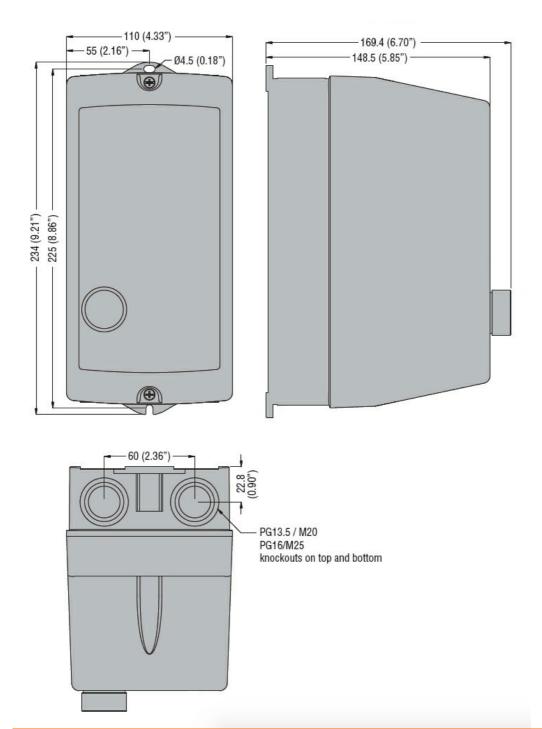

| Product designation                  |     |    | Empty enclosures       |
|--------------------------------------|-----|----|------------------------|
| Product type designation             |     |    | M2RA                   |
| Electrical features                  |     |    |                        |
| Maximum operating current (≤440V)    |     | Α  | 32                     |
| Components                           |     |    |                        |
| Contactor standard supplied          |     |    | BF25A, BF26A,<br>BF32A |
| Thermal relay to purchase separately |     |    | RF38                   |
| Mechanical features                  |     |    |                        |
| Weight                               |     | g  | 670                    |
| Ambient conditions                   |     |    |                        |
| Operating temperature                |     |    |                        |
|                                      | min | °C | -25                    |
|                                      | max | °C | +60                    |
| Storage temperature                  |     |    |                        |
|                                      | min | °C | -40                    |
|                                      | max | °C | +70                    |
| Resistance & Protection              |     |    |                        |
| Frontal IP degree                    |     |    | IP65                   |
| Dimensions                           |     |    |                        |