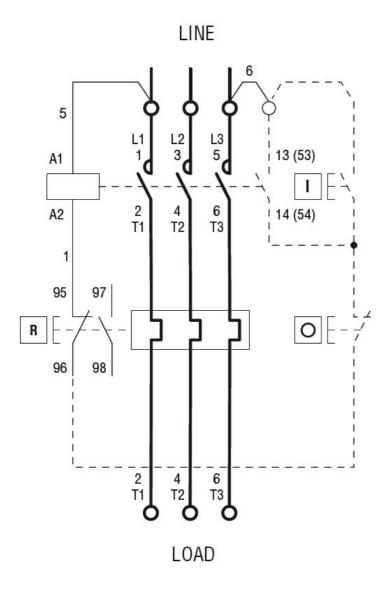

ons                   |     |    |                        |
| Operating temperature                |     |    |                        |
|                                      | min | °C | -25                    |
|                                      | max | °C | +60                    |
| Storage temperature                  |     |    |                        |
|                                      | min | °C | -40                    |
|                                      | max | °C | +70                    |
| Resistance & Protection              |     |    |                        |
| Frontal IP degree                    |     |    | IP65                   |
| Dimensions                           |     |    |                        |



ENERGY AND AUTOMATION



Wiring diagrams





R = Reset; I = Start; O = Stop

## Certifications and compliance

Compliance

CSA C22.2 n° 14

IEC/EN 60947-1

IEC/EN 60947-4-1

UL508

Certificates

cULus

ETIM classification

ETIM 8.0

EC000200 -Enclosure for control circuit devices