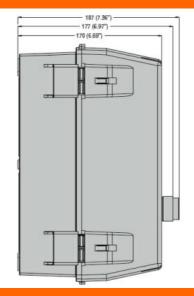

| Product designation Product type designation |     |    | Empty<br>enclosures<br>M3N              |
|----------------------------------------------|-----|----|-----------------------------------------|
| Electrical features                          |     |    |                                         |
| Maximum operating current (≤440V)            |     | Α  | 80                                      |
| Components                                   |     |    |                                         |
| Contactor standard supplied                  |     |    | BF40A, BF50A,<br>BF65A, BF80A,<br>BF94A |
| Thermal relay to purchase separately         |     |    | RF82                                    |
| Mechanical features                          |     |    |                                         |
| Weight                                       |     | g  | 1800                                    |
| Ambient conditions                           |     |    |                                         |
| Operating temperature                        |     |    |                                         |
|                                              | min | °C | -25                                     |
|                                              | max | °C | +60                                     |
| Storage temperature                          |     |    |                                         |
|                                              | min | °C | -40                                     |
|                                              | max | °C | +70                                     |
| Resistance & Protection                      |     |    |                                         |
| Frontal IP degree                            |     |    | IP65                                    |
| Dimensions                                   |     |    |                                         |