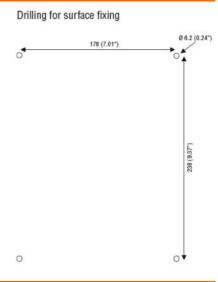

| Product designation Product type designation |     |    | Empty<br>enclosures<br>M3N              |
|----------------------------------------------|-----|----|-----------------------------------------|
| Electrical features                          |     |    |                                         |
| Maximum operating current (≤440V)            |     | Α  | 80                                      |
| Components                                   |     |    |                                         |
| Contactor standard supplied                  |     |    | BF40A, BF50A,<br>BF65A, BF80A,<br>BF94A |
| Thermal relay to purchase separately         |     |    | RF82                                    |
| Mechanical features                          |     |    |                                         |
| Weight                                       |     | g  | 1800                                    |
| Ambient conditions                           |     |    |                                         |
| Operating temperature                        |     |    |                                         |
|                                              | min | °C | -25                                     |
|                                              | max | °C | +60                                     |
| Storage temperature                          |     |    |                                         |
|                                              | min | °C | -40                                     |
|                                              | max | °C | +70                                     |
| Resistance & Protection                      |     |    |                                         |
| Frontal IP degree                            |     |    | IP65                                    |
| Dimensions                                   |     |    |                                         |