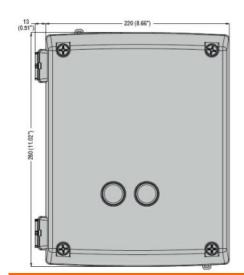

| Product designation Product type designation |     |    | Empty<br>enclosures<br>M3N              |
|----------------------------------------------|-----|----|-----------------------------------------|
| Electrical features                          |     |    |                                         |
| Maximum operating current (≤440V)            |     | Α  | 80                                      |
| Components                                   |     |    |                                         |
| Contactor standard supplied                  |     |    | BF40A, BF50A,<br>BF65A, BF80A,<br>BF94A |
| Thermal relay to purchase separately         |     |    | RF82                                    |
| Mechanical features                          |     |    |                                         |
| Weight                                       |     | g  | 1800                                    |
| Ambient conditions                           |     |    |                                         |
| Operating temperature                        |     |    |                                         |
|                                              | min | °C | -25                                     |
|                                              | max | °C | +60                                     |
| Storage temperature                          |     |    |                                         |
|                                              | min | °C | -40                                     |
|                                              | max | °C | +70                                     |
| Resistance & Protection                      |     |    |                                         |
| Frontal IP degree                            |     |    | IP65                                    |
| Dimensions                                   |     |    |                                         |