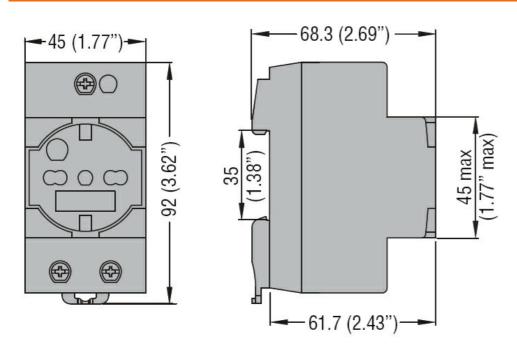

| Product designation      |   | Modular socket<br>Italian and<br>German (Schuko)<br>standard; 16A. |
|--------------------------|---|--------------------------------------------------------------------|
| Product type designation |   | P1X7                                                               |
| Number of DIN modules    |   | 2.5                                                                |
| Mechanical features      |   |                                                                    |
| Weight                   | g | 123                                                                |
| Dimensions               |   |                                                                    |