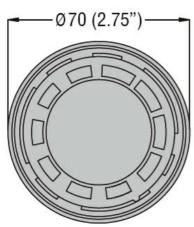

## Product designation

Signal tower Ø70mm/2.75" 8TL7EL - Light mudules

## Product type designation

| General characteristics  |                     |
|--------------------------|---------------------|
| Diameter                 | mm - inch 70 / 2.75 |
| Supply voltage (DC)      | V 24                |
| Colour                   | White               |
| IEC degree of protection | IP65                |
| Mechanical features      |                     |
| Weight                   | g 82                |
| Ambient conditions       |                     |
| Temperature              |                     |

Operating temperature

| min | °C  | -20 |
|-----|-----|-----|
| max | °C. | +50 |

# Dimensions







# Wiring diagrams



Connect terminals C and 1 as indicated to power the first module. If other modules are fitted, the respective terminals must be connected accordingly.

| Certifications and co | mpliance         |
|-----------------------|------------------|
| Compliance            |                  |
|                       | CSA C22.2 n° 14  |
|                       | IEC/EN 60947-1   |
|                       | IEC/EN 60947-5-1 |
|                       | UL508            |
| Certificates          |                  |
|                       | cULus            |
|                       | EAC              |

#### ETIM classification

**ETIM 8.0** 

EC000232 -Optical module for signal tower