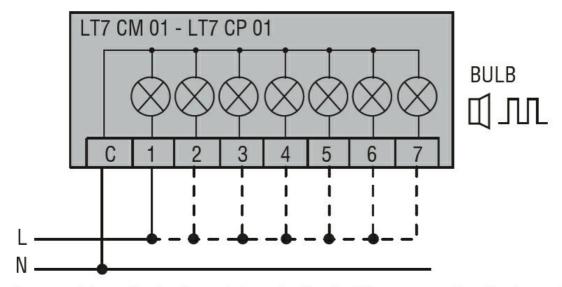

# Wiring diagrams

Connect terminals C and 1 as indicated to power the first module. If other modules are fitted, the respective terminals must be connected accordingly.

| Certifications and co | mpliance         |
|-----------------------|------------------|
| Compliance            |                  |
|                       | CSA C22.2 n° 14  |
|                       | IEC/EN 60947-1   |
|                       | IEC/EN 60947-5-1 |
|                       | UL508            |
| Certificates          |                  |
|                       | cULus            |
|                       | EAC              |