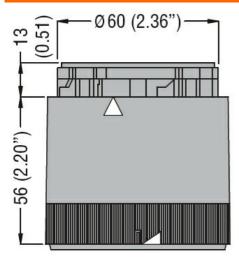

## Product designation

Signal tower Ø70mm/2.75" 8TL7EL - Light mudules

## Product type designation

| General characteristics  |                     |
|--------------------------|---------------------|
| Diameter                 | mm - inch 70 / 2.75 |
| Supply voltage (DC)      | V 24                |
| Colour                   | White               |
| IEC degree of protection | IP65                |
| Mechanical features      |                     |
| Weight                   | g 82                |
| Ambient conditions       |                     |
| Temperature              |                     |

Operating temperature

| min | °C  | -20 |
|-----|-----|-----|
| max | °C. | +50 |

# Dimensions







# Wiring diagrams



Connect terminals C and 1 as indicated to power the first module. If other modules are fitted, the respective terminals must be connected accordingly.

| Certifications and co | mpliance         |
|-----------------------|------------------|
| Compliance            |                  |
|                       | CSA C22.2 n° 14  |
|                       | IEC/EN 60947-1   |
|                       | IEC/EN 60947-5-1 |
|                       | UL508            |
| Certificates          |                  |
|                       | cULus            |
|                       | EAC              |

#### ETIM classification

**ETIM 8.0** 

EC000232 -Optical module for signal tower