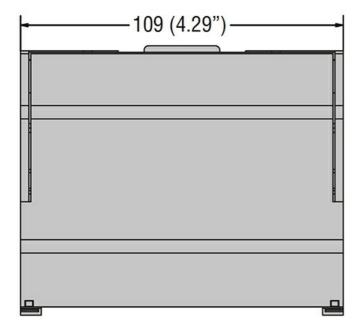

| Product designation                           |           |     | Power distribution block |
|-----------------------------------------------|-----------|-----|--------------------------|
| Electrical features                           |           |     |                          |
| Number of poles                               |           |     | 4                        |
| Rated insulation voltage Ui                   |           | V   | 500                      |
| IEC Conventional free air thermal current Ith |           | Α   | 125                      |
| Rated peak withstand current lpk              |           | kA  | 20                       |
| Rated short time current Icw 60s              |           | Α   | 4.5                      |
| Connections                                   |           |     |                          |
| Terminal hole diameter_Option 1               |           | mm  | 1x9mm                    |
| Conductor section connectable_Option 1        |           |     |                          |
|                                               |           | mm2 | 1035                     |
| Terminal hole diameter_Option 2               |           | mm  | 1x7,5mm                  |
| Conductor section connectable_Option 2        |           |     |                          |
|                                               |           | mm2 | 1025                     |
| Terminal hole diameter_Option 3               |           | mm  | 5x5,5mm                  |
| Conductor section connectable_Option 3        |           |     |                          |
|                                               |           | mm2 | 2,56                     |
| Mechanical features                           |           |     |                          |
| Operating position                            |           |     |                          |
|                                               | normal    |     | Vertical plane           |
|                                               | allowable |     | Any                      |
| Fixing                                        |           |     | Screw / DIN rail<br>35mm |
| Phillips                                      |           |     | 2                        |
| Weight                                        |           | g   | 375                      |
| Resistance & Protection                       |           |     |                          |
| Terminals IP degree                           |           |     | IP20 front               |
| Dimensions                                    |           |     |                          |