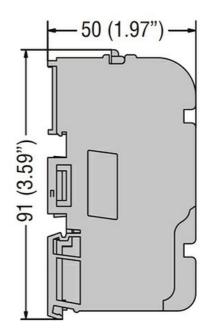

| Product designation                           |           |     | Power distribution block |
|-----------------------------------------------|-----------|-----|--------------------------|
| Electrical features                           |           |     |                          |
| Number of poles                               |           |     | 4                        |
| Rated insulation voltage Ui                   |           | V   | 500                      |
| IEC Conventional free air thermal current Ith |           | Α   | 125                      |
| Rated peak withstand current lpk              |           | kA  | 20                       |
| Rated short time current Icw 60s              |           | Α   | 4.5                      |
| Connections                                   |           |     |                          |
| Terminal hole diameter_Option 1               |           | mm  | 1x9mm                    |
| Conductor section connectable_Option 1        |           |     |                          |
|                                               |           | mm2 | 1035                     |
| Terminal hole diameter_Option 2               |           | mm  | 1x7,5mm                  |
| Conductor section connectable_Option 2        |           |     |                          |
|                                               |           | mm2 | 1025                     |
| Terminal hole diameter_Option 3               |           | mm  | 5x5,5mm                  |
| Conductor section connectable_Option 3        |           |     |                          |
|                                               |           | mm2 | 2,56                     |
| Mechanical features                           |           |     |                          |
| Operating position                            |           |     |                          |
|                                               | normal    |     | Vertical plane           |
|                                               | allowable |     | Any                      |
| Fixing                                        |           |     | Screw / DIN rail<br>35mm |
| Phillips                                      |           |     | 2                        |
| Weight                                        |           | g   | 375                      |
| Resistance & Protection                       |           |     |                          |
| Terminals IP degree                           |           |     | IP20 front               |
| Dimensions                                    |           |     |                          |