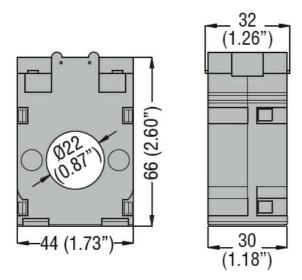

| Product designation                      |       |           | Current<br>trasformers  |
|------------------------------------------|-------|-----------|-------------------------|
| Product type designation                 |       |           | DM0T0060                |
| Type of CT                               |       |           | Solid-core              |
| Current inputs                           |       |           |                         |
| Primary current Ipn (/5)                 |       | Α         | 60                      |
| Operational frequency                    |       |           |                         |
|                                          | min   | Hz        | 50                      |
|                                          | max   | Hz        | 60                      |
| Secondary output current                 |       | А         | 5                       |
| Overload withstand Ipn                   |       | %         | 120                     |
| Burden                                   |       |           |                         |
|                                          | cl. 1 | VA        | 1.5                     |
| Insulations                              |       |           |                         |
| Rated insulation voltage Ui IEC/EN       |       | V         | 720                     |
| IEC rated short-time thermal current Ith |       | Ith for s | 4060                    |
| IEC rated dynamic current ldyn           |       | Ith for s | 2.5                     |
| Insulation dry type                      |       |           | Class E                 |
| Mechanical features                      |       |           |                         |
| Terminals type                           |       |           | Screw                   |
| Fixing                                   |       |           | DIN rail or by<br>Screw |
| Weight                                   |       | g         | 200                     |
| Ambient conditions                       |       |           |                         |
| Temperature                              |       |           |                         |
| Operating temperature                    |       |           |                         |
|                                          | min   | °C        | -25                     |
|                                          | max   | °C        | +50                     |
| Storage temperature                      |       |           | _                       |
|                                          | min   | °C        | -40                     |
|                                          | max   | °C        | +80                     |
| Relative humidity                        |       | %         | 90                      |
| Protection degree                        |       |           | IP30                    |
| Dimensions                               |       |           |                         |