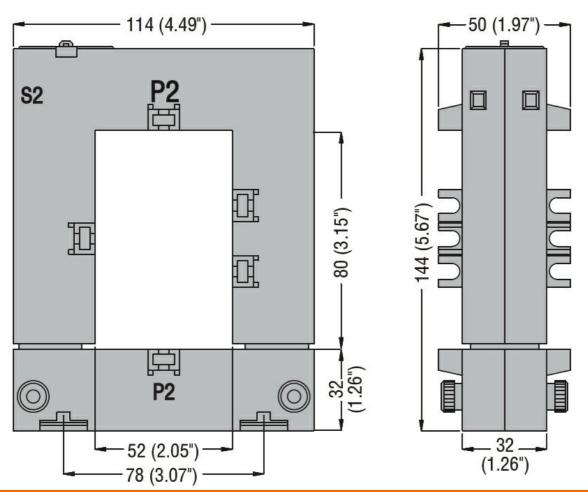

| Product designation Product type designation Type of CT Current inputs |         |           | Current<br>trasformers<br>DM1TA0400<br>Split-core |
|------------------------------------------------------------------------|---------|-----------|---------------------------------------------------|
| Primary current Ipn (/5)                                               |         | А         | 400                                               |
| Operational frequency                                                  |         |           | 100                                               |
| operation in equation                                                  | min     | Hz        | 50                                                |
|                                                                        | max     | Hz        | 60                                                |
| Secondary output current                                               |         | Α         | 5                                                 |
| Overload withstand Ipn                                                 |         | %         | 120                                               |
| Burden                                                                 |         |           |                                                   |
|                                                                        | cl. 0.5 | VA        | 1.5                                               |
|                                                                        | cl. 1   | VA        | 3                                                 |
| Insulations                                                            |         |           |                                                   |
| Rated insulation voltage Ui IEC/EN                                     |         | V         | 720                                               |
| IEC rated short-time thermal current Ith                               |         | Ith for s | 4060                                              |
| IEC rated dynamic current ldyn                                         |         | Ith for s | 2.5                                               |
| Insulation dry type                                                    |         |           | Class E                                           |
| Mechanical features                                                    |         |           |                                                   |
| Terminals type                                                         |         |           | Screw                                             |
| Fixing                                                                 |         |           | Screw fixing                                      |
| Weight                                                                 |         | g         | 900                                               |
| Ambient conditions                                                     |         |           |                                                   |
| Temperature                                                            |         |           |                                                   |
| Operating temperature                                                  |         |           |                                                   |
|                                                                        | min     | °C        | -25                                               |
|                                                                        | max     | °C        | +50                                               |
| Storage temperature                                                    |         |           |                                                   |
|                                                                        | min     | °C        | -40                                               |
|                                                                        | max     | °C        | +80                                               |
| Relative humidity                                                      |         | %         | 90                                                |
| Protection degree                                                      |         |           | IP30                                              |
| Dimensions                                                             |         |           |                                                   |