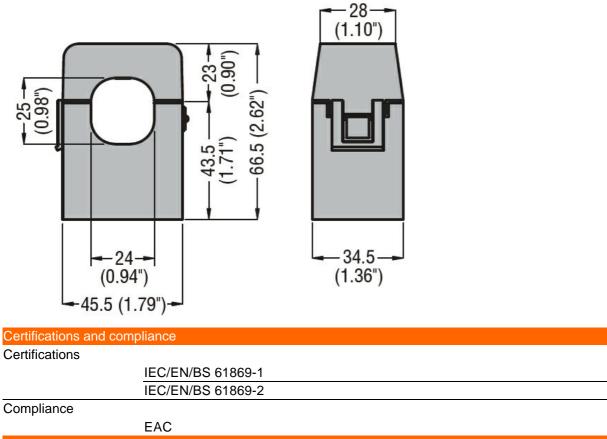

| Product designation                      |       |           | Current<br>trasformers |
|------------------------------------------|-------|-----------|------------------------|
| Product type designation                 |       |           | DM1TMA0100             |
| Type of CT                               |       |           | Split-core             |
| Current inputs                           |       |           |                        |
| Primary current lpn (/5)                 |       | Α         | 100                    |
| Operational frequency                    |       |           |                        |
|                                          | min   | Hz        | 50                     |
|                                          | max   | Hz        | 60                     |
| Secondary output current                 |       | А         | 5                      |
| Overload withstand Ipn                   |       | %         | 120                    |
| Burden                                   |       |           |                        |
|                                          | cl. 1 | VA        | 1                      |
| Insulations                              |       |           |                        |
| Rated insulation voltage Ui IEC/EN       |       | V         | 720                    |
| IEC rated short-time thermal current Ith |       | Ith for s | 4060                   |
| IEC rated dynamic current Idyn           |       | Ith for s | 2.5                    |
| Insulation dry type                      |       |           | Class E                |
| Mechanical features                      |       |           |                        |
| Terminals type                           |       |           | 2m pre-wired           |
| Weight                                   |       | g         | 200                    |
| Ambient conditions                       |       |           |                        |
| Temperature                              |       |           |                        |
| Operating temperature                    |       |           |                        |
|                                          | min   | °C        | -25                    |
|                                          | max   | °C        | +50                    |
| Storage temperature                      |       |           |                        |
|                                          | min   | °C        | -40                    |
|                                          | max   | °C        | +80                    |
| Relative humidity                        |       | %         | 90                     |
| Dimensions                               |       |           |                        |