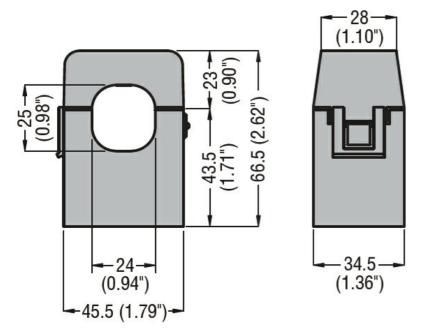

| Product designation                      |       |           | Current trasformers |
|------------------------------------------|-------|-----------|---------------------|
| Product type designation                 |       |           | DM1TMA0200          |
| Type of CT                               |       |           | Split-core          |
| Current inputs                           |       |           |                     |
| Primary current Ipn (/5)                 |       | Α         | 200                 |
| Operational frequency                    |       |           |                     |
|                                          | min   | Hz        | 50                  |
|                                          | max   | Hz        | 60                  |
| Secondary output current                 |       | Α         | 5                   |
| Overload withstand Ipn                   |       | %         | 120                 |
| Burden                                   |       |           |                     |
|                                          | cl. 1 | VA        | 1                   |
| Insulations                              |       |           |                     |
| Rated insulation voltage Ui IEC/EN       |       | V         | 720                 |
| IEC rated short-time thermal current Ith |       | Ith for s | 4060                |
| IEC rated dynamic current Idyn           |       | Ith for s | 2.5                 |
| Insulation dry type                      |       |           | Class E             |
| Mechanical features                      |       |           |                     |
| Terminals type                           |       |           | 2m pre-wired        |
| Weight                                   |       | g         | 200                 |
| Ambient conditions                       |       |           |                     |
| Temperature                              |       |           |                     |
| Operating temperature                    |       |           |                     |
|                                          | min   | °C        | -25                 |
|                                          | max   | °C        | +50                 |
| Storage temperature                      |       |           |                     |
|                                          | min   | °C        | -40                 |
|                                          | max   | °C        | +80                 |
| Relative humidity                        |       | %         | 90                  |
| Dimensions                               |       |           |                     |