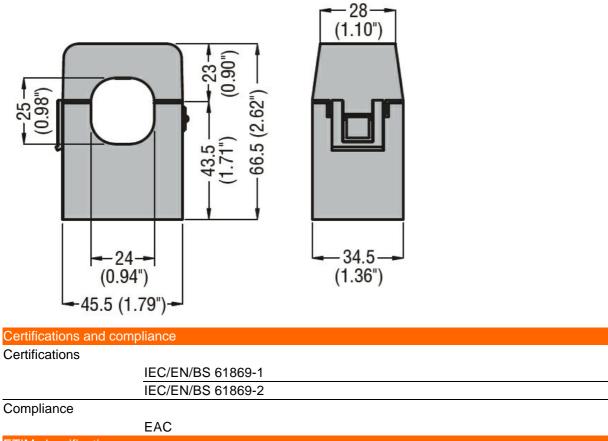

| Product designation<br>Product type designation |       |           | Current<br>trasformers<br>DM1TMA0250 |
|-------------------------------------------------|-------|-----------|--------------------------------------|
| Type of CT                                      |       |           | Split-core                           |
| Current inputs                                  |       |           |                                      |
| Primary current Ipn (/5)                        |       | А         | 250                                  |
| Operational frequency                           |       |           |                                      |
|                                                 | min   | Hz        | 50                                   |
|                                                 | max   | Hz        | 60                                   |
| Secondary output current                        |       | А         | 5                                    |
| Overload withstand Ipn                          |       | %         | 120                                  |
| Burden                                          |       |           |                                      |
|                                                 | cl. 1 | VA        | 1                                    |
| Insulations                                     |       |           |                                      |
| Rated insulation voltage Ui IEC/EN              |       | V         | 720                                  |
| IEC rated short-time thermal current Ith        |       | Ith for s | 4060                                 |
| IEC rated dynamic current Idyn                  |       | Ith for s | 2.5                                  |
| Insulation dry type                             |       |           | Class E                              |
| Mechanical features                             |       |           |                                      |
| Terminals type                                  |       |           | 2m pre-wired                         |
| Weight                                          |       | g         | 200                                  |
| Ambient conditions                              |       |           |                                      |
| Temperature                                     |       |           |                                      |
| Operating temperature                           |       |           |                                      |
|                                                 | min   | °C        | -25                                  |
|                                                 | max   | °C        | +50                                  |
| Storage temperature                             |       |           |                                      |
|                                                 | min   | °C        | -40                                  |
|                                                 | max   | °C        | +80                                  |
| Relative humidity                               |       | %         | 90                                   |
| Dimensions                                      |       |           |                                      |