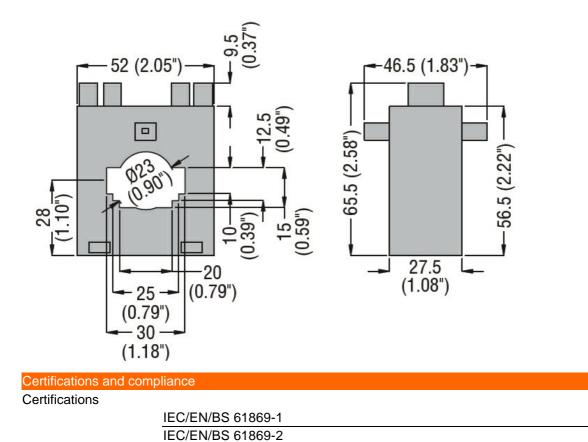

| Draduct designation                      |       |           | Current                 |
|------------------------------------------|-------|-----------|-------------------------|
| Product designation                      |       |           | trasformers             |
| Product type designation                 |       |           | DM2T0250                |
| Type of CT                               |       |           | Solid-core              |
| Current inputs                           |       |           |                         |
| Primary current Ipn (/5)                 |       | Α         | 250                     |
| Operational frequency                    |       |           |                         |
|                                          | min   | Hz        | 50                      |
|                                          | max   | Hz        | 60                      |
| Secondary output current                 |       | Α         | 5                       |
| Overload withstand Ipn                   |       | %         | 120                     |
| Burden                                   |       |           |                         |
|                                          | cl. 1 | VA        | 2.5                     |
| Insulations                              |       |           |                         |
| Rated insulation voltage Ui IEC/EN       |       | V         | 720                     |
| IEC rated short-time thermal current Ith |       | Ith for s | 4060                    |
| IEC rated dynamic current Idyn           |       | Ith for s | 2.5                     |
| Insulation dry type                      |       |           | Class E                 |
| Mechanical features                      |       |           |                         |
| Terminals type                           |       |           | Faston                  |
| Fixing                                   |       |           | DIN rail or by<br>Screw |
| Weight                                   |       | g         | 130                     |
| Ambient conditions                       |       | 5         |                         |
| Temperature                              |       |           |                         |
| Operating temperature                    |       |           |                         |
|                                          | min   | °C        | -25                     |
|                                          | max   | °Č        | +50                     |
| Storage temperature                      |       |           |                         |
|                                          | min   | °C        | -40                     |
|                                          |       |           |                         |
|                                          | max   | °C        | +80                     |
| Relative humidity                        | max   | °C<br>%   | +80<br>90               |
| Relative humidity<br>Protection degree   | max   |           |                         |