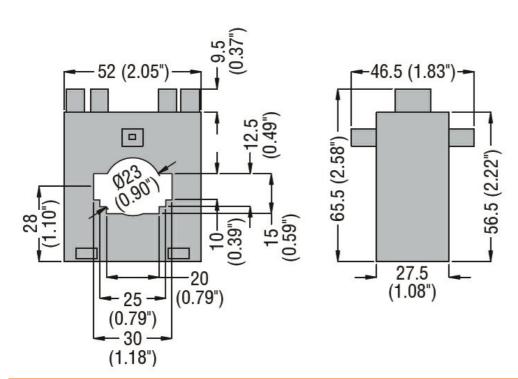

| Product designation                      |                       |         |           | Current trasformers     |
|------------------------------------------|-----------------------|---------|-----------|-------------------------|
| Product type designatio                  | n                     |         |           | DM2T0300                |
| Type of CT                               |                       |         |           | Solid-core              |
| Current inputs                           |                       |         |           |                         |
| Primary current Ipn (/5)                 |                       |         | Α         | 300                     |
| Operational frequency                    |                       |         |           |                         |
|                                          |                       | min     | Hz        | 50                      |
|                                          |                       | max     | Hz        | 60                      |
| Secondary output currer                  | ıt                    |         | Α         | 5                       |
| Overload withstand Ipn                   |                       |         | %         | 120                     |
| Burden                                   |                       |         |           |                         |
|                                          |                       | cl. 0.5 | VA        | 1.5                     |
|                                          |                       | cl. 1   | VA        | 3                       |
| Insulations                              |                       |         |           |                         |
| Rated insulation voltage Ui IEC/EN       |                       |         | V         | 720                     |
| IEC rated short-time thermal current Ith |                       |         | Ith for s | 4060                    |
| IEC rated dynamic current Idyn           |                       |         | Ith for s | 2.5                     |
| Insulation dry type                      |                       |         |           | Class E                 |
| Mechanical features                      |                       |         |           |                         |
| Terminals type                           |                       |         |           | Faston                  |
| Fixing                                   |                       |         |           | DIN rail or by<br>Screw |
| Weight                                   |                       |         | g         | 130                     |
| Ambient conditions                       |                       |         |           |                         |
| Temperature                              |                       |         |           |                         |
|                                          | Operating temperature |         |           |                         |
|                                          |                       | min     | °C        | -25                     |
|                                          |                       | max     | °C        | +50                     |
|                                          | Storage temperature   |         |           |                         |
|                                          |                       | min     | °C        | -40                     |
|                                          |                       | max     | °C        | +80                     |
| Relative humidity                        |                       |         | %         | 90                      |
| Protection degree                        |                       |         |           | IP30                    |
| Dimensions                               |                       |         |           |                         |