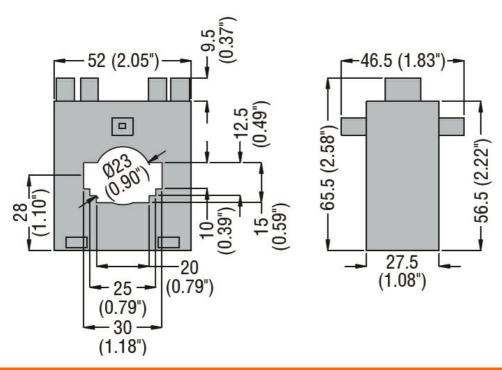

electric STROMWANDLER 400/5A FÜR KABEL BIS 23MM, 25X12.5MM,20X15MM 2VA, KL.0.5/3VA, KL.1

ENERGY AND AUTOMATION

| Product designation                      |                       |         |           | Current trasformers     |
|------------------------------------------|-----------------------|---------|-----------|-------------------------|
| Product type designation                 | n                     |         |           | DM2T0400                |
| Type of CT                               |                       |         |           | Solid-core              |
| Current inputs                           |                       |         |           |                         |
| Primary current Ipn (/5)                 |                       |         | Α         | 400                     |
| Operational frequency                    |                       |         |           |                         |
|                                          |                       | min     | Hz        | 50                      |
|                                          |                       | max     | Hz        | 60                      |
| Secondary output curre                   | nt                    |         | Α         | 5                       |
| Overload withstand Ipn                   |                       |         | %         | 120                     |
| Burden                                   |                       |         |           |                         |
|                                          |                       | cl. 0.5 | VA        | 2                       |
|                                          |                       | cl. 1   | VA        | 3                       |
| Insulations                              |                       |         |           |                         |
| Rated insulation voltage                 |                       |         | V         | 720                     |
| IEC rated short-time thermal current Ith |                       |         | Ith for s | 4060                    |
| IEC rated dynamic current Idyn           |                       |         | Ith for s | 2.5                     |
| Insulation dry type                      |                       |         |           | Class E                 |
| Mechanical features                      |                       |         |           |                         |
| Terminals type                           |                       |         |           | Faston                  |
| Fixing                                   |                       |         |           | DIN rail or by<br>Screw |
| Weight                                   |                       |         | g         | 130                     |
| Ambient conditions                       |                       |         |           |                         |
| Temperature                              |                       |         |           |                         |
|                                          | Operating temperature |         |           |                         |
|                                          |                       | min     | °C        | -25                     |
|                                          |                       | max     | °C        | +50                     |
|                                          | Storage temperature   |         |           |                         |
|                                          |                       | min     | °C        | -40                     |
|                                          |                       | max     | °C        | +80                     |
| Relative humidity                        |                       |         | %         | 90                      |
| Protection degree                        |                       |         |           | IP30                    |
| Dimensions                               |                       |         |           |                         |
|                                          |                       |         |           |                         |