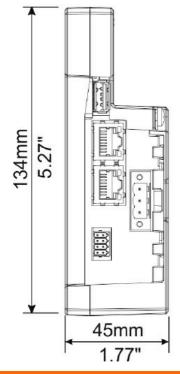

# ERWEITERUNGSMODUL DATENLOGGER-NETZKOPPLER FÜR DATENERFASSUNG PER MODBUS VON FELDGERÄTEN

| Product designation                  |            |    | Gateway                         |
|--------------------------------------|------------|----|---------------------------------|
| Product type designation             |            |    | EXCGLA01                        |
| General characteristics              |            |    |                                 |
|                                      |            |    | Gateway data<br>logger for data |
|                                      |            |    | collecting via                  |
|                                      |            |    | Modbus from the devices in the  |
| Description                          |            |    | field. Publishing               |
|                                      |            |    | of the data to                  |
|                                      |            |    | supervision                     |
|                                      |            |    | software, also in               |
| E                                    |            |    | Cloud                           |
| Functions                            |            |    | Data logger                     |
| Rated power supply voltage           |            |    | 24VDC (10<br>32VDC)             |
| Monitoring method                    |            |    | ,                               |
| Transmission technology              |            |    | 2G/3G                           |
| Connectivity with Synergy and Xpress |            |    | Yes                             |
| Device setup and supervision         |            |    | Yes                             |
| Local memory                         |            |    | Yes                             |
| Support for multiple devices         |            |    | Yes, with RS485                 |
|                                      |            |    | or Ethernet                     |
|                                      |            |    | Devices with<br>RS485 or        |
|                                      |            |    | Ethernet and                    |
| Device compatibility                 |            |    | modbus slave                    |
|                                      |            |    | role, third party               |
|                                      |            |    | ones included                   |
| Interface                            |            |    |                                 |
| RS232 communication                  |            |    |                                 |
| RS485 communication                  |            |    |                                 |
| Ethernet communication               |            |    | 2                               |
| Mechanical features                  |            |    |                                 |
| Weight                               |            | g  | 600                             |
| Ambient conditions                   |            |    |                                 |
| Temperature On sections to see the   |            |    |                                 |
| Operating temperature                | min        | °C | 20                              |
|                                      | min<br>max | °C | -20<br>+60                      |
| Dimensions                           | Παλ        | U  | ruu                             |
|                                      |            |    |                                 |