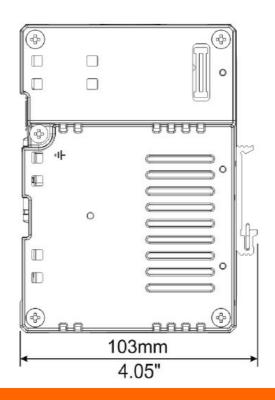

# ERWEITERUNGSMODUL DATENLOGGER-NETZKOPPLER FÜR DATENERFASSUNG PER MODBUS VON FELDGERÄTEN

| Product designation                  |            |    | Gateway                         |
|--------------------------------------|------------|----|---------------------------------|
| Product type designation             |            |    | EXCGLA01                        |
| General characteristics              |            |    |                                 |
|                                      |            |    | Gateway data<br>logger for data |
|                                      |            |    | collecting via                  |
|                                      |            |    | Modbus from the devices in the  |
| Description                          |            |    | field. Publishing               |
|                                      |            |    | of the data to                  |
|                                      |            |    | supervision                     |
|                                      |            |    | software, also in               |
| E                                    |            |    | Cloud                           |
| Functions                            |            |    | Data logger                     |
| Rated power supply voltage           |            |    | 24VDC (10<br>32VDC)             |
| Monitoring method                    |            |    | ,                               |
| Transmission technology              |            |    | 2G/3G                           |
| Connectivity with Synergy and Xpress |            |    | Yes                             |
| Device setup and supervision         |            |    | Yes                             |
| Local memory                         |            |    | Yes                             |
| Support for multiple devices         |            |    | Yes, with RS485                 |
|                                      |            |    | or Ethernet                     |
|                                      |            |    | Devices with<br>RS485 or        |
|                                      |            |    | Ethernet and                    |
| Device compatibility                 |            |    | modbus slave                    |
|                                      |            |    | role, third party               |
|                                      |            |    | ones included                   |
| Interface                            |            |    |                                 |
| RS232 communication                  |            |    |                                 |
| RS485 communication                  |            |    |                                 |
| Ethernet communication               |            |    | 2                               |
| Mechanical features                  |            |    |                                 |
| Weight                               |            | g  | 600                             |
| Ambient conditions                   |            |    |                                 |
| Temperature On sections to see the   |            |    |                                 |
| Operating temperature                | min        | °C | 20                              |
|                                      | min<br>max | °C | -20<br>+60                      |
| Dimensions                           | Παλ        | U  | ruu                             |
|                                      |            |    |                                 |