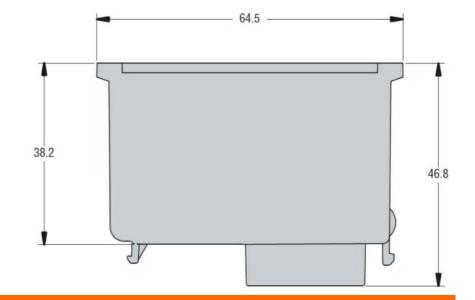

| Product designation                        |                                      |                  |   | Expansion<br>modules for<br>flush-mount<br>products -<br>communication<br>port |  |
|--------------------------------------------|--------------------------------------|------------------|---|--------------------------------------------------------------------------------|--|
| Product type designati                     |                                      |                  |   | EXP1012                                                                        |  |
| General characteristics                    | 5                                    |                  |   |                                                                                |  |
| Description                                |                                      |                  |   | Opto-isolated<br>RS485 interface                                               |  |
| Functions                                  |                                      |                  |   | Communication<br>ports                                                         |  |
| Compatibility with LOVATO Electric product |                                      |                  |   |                                                                                |  |
|                                            | IP                                   |                  |   |                                                                                |  |
|                                            |                                      | PMVF3000         |   | Yes                                                                            |  |
|                                            | Digital multimeters                  |                  |   |                                                                                |  |
|                                            |                                      | DMG600/601/611   |   | Yes                                                                            |  |
|                                            | Digital power analyzers              |                  |   |                                                                                |  |
|                                            |                                      | DMG7000          |   | Yes                                                                            |  |
|                                            |                                      | DMG7500          |   | Yes                                                                            |  |
|                                            |                                      | DMG8000          |   | Yes                                                                            |  |
|                                            |                                      | DMG9000          |   | Yes                                                                            |  |
|                                            | Automatic power factor controllers   |                  |   |                                                                                |  |
|                                            |                                      | DCRL3/5          |   | Yes                                                                            |  |
|                                            |                                      | DCRG8            |   | Yes                                                                            |  |
|                                            | Automatic transfer switch contrllers |                  |   |                                                                                |  |
|                                            |                                      | ATL610           |   | Yes                                                                            |  |
|                                            |                                      | ATL800/900       |   | Yes                                                                            |  |
|                                            | Fire pump controllers                |                  |   |                                                                                |  |
|                                            |                                      | FFLRA400         |   | Yes                                                                            |  |
|                                            | Engine and generator controllers     |                  |   |                                                                                |  |
|                                            |                                      | RGK610           |   | Yes                                                                            |  |
|                                            |                                      | RGK750/RGK8/RGK9 |   | Yes                                                                            |  |
| Communications                             |                                      |                  |   |                                                                                |  |
| Type of communicatio                       | n port                               |                  |   | Serial                                                                         |  |
| Interface                                  |                                      |                  |   |                                                                                |  |
| RS485 communication                        | ו                                    |                  |   | Yes                                                                            |  |
| Mechanical features                        |                                      |                  |   |                                                                                |  |
| Weight                                     |                                      |                  | g | 50                                                                             |  |
| Dimensions                                 |                                      |                  |   |                                                                                |  |