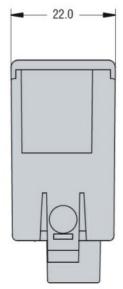

| Product designation                        |                                      |                  |   | Expansion<br>modules for<br>flush-mount<br>products -<br>communication<br>port |  |
|--------------------------------------------|--------------------------------------|------------------|---|--------------------------------------------------------------------------------|--|
| Product type designati                     |                                      |                  |   | EXP1012                                                                        |  |
| General characteristics                    | 5                                    |                  |   |                                                                                |  |
| Description                                |                                      |                  |   | Opto-isolated<br>RS485 interface                                               |  |
| Functions                                  |                                      |                  |   | Communication<br>ports                                                         |  |
| Compatibility with LOVATO Electric product |                                      |                  |   |                                                                                |  |
|                                            | IP                                   |                  |   |                                                                                |  |
|                                            |                                      | PMVF3000         |   | Yes                                                                            |  |
|                                            | Digital multimeters                  |                  |   |                                                                                |  |
|                                            |                                      | DMG600/601/611   |   | Yes                                                                            |  |
|                                            | Digital power analyzers              |                  |   |                                                                                |  |
|                                            |                                      | DMG7000          |   | Yes                                                                            |  |
|                                            |                                      | DMG7500          |   | Yes                                                                            |  |
|                                            |                                      | DMG8000          |   | Yes                                                                            |  |
|                                            |                                      | DMG9000          |   | Yes                                                                            |  |
|                                            | Automatic power factor controllers   |                  |   |                                                                                |  |
|                                            |                                      | DCRL3/5          |   | Yes                                                                            |  |
|                                            |                                      | DCRG8            |   | Yes                                                                            |  |
|                                            | Automatic transfer switch contrllers |                  |   |                                                                                |  |
|                                            |                                      | ATL610           |   | Yes                                                                            |  |
|                                            |                                      | ATL800/900       |   | Yes                                                                            |  |
|                                            | Fire pump controllers                |                  |   |                                                                                |  |
|                                            |                                      | FFLRA400         |   | Yes                                                                            |  |
|                                            | Engine and generator controllers     |                  |   |                                                                                |  |
|                                            |                                      | RGK610           |   | Yes                                                                            |  |
|                                            |                                      | RGK750/RGK8/RGK9 |   | Yes                                                                            |  |
| Communications                             |                                      |                  |   |                                                                                |  |
| Type of communicatio                       | n port                               |                  |   | Serial                                                                         |  |
| Interface                                  |                                      |                  |   |                                                                                |  |
| RS485 communication                        | ו                                    |                  |   | Yes                                                                            |  |
| Mechanical features                        |                                      |                  |   |                                                                                |  |
| Weight                                     |                                      |                  | g | 50                                                                             |  |
| Dimensions                                 |                                      |                  |   |                                                                                |  |