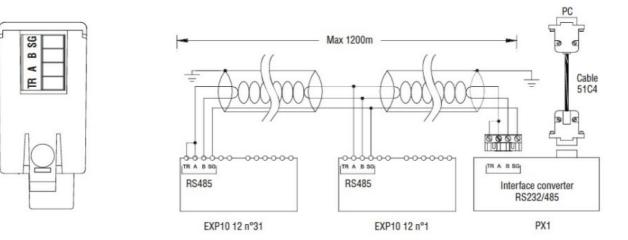

## EXP1012 ERWEITERUNGSMODUL ISOLIERTE RS485 SCHNITTSTELLE

Wiring diagrams

| CSA C22.2 n° 14  |
|------------------|
| IEC/EN 61000-6-2 |
| IEC/EN 61000-6-3 |
| IEC/EN 61010-1   |
| UL508            |

ENERGY AND AUTOMATION