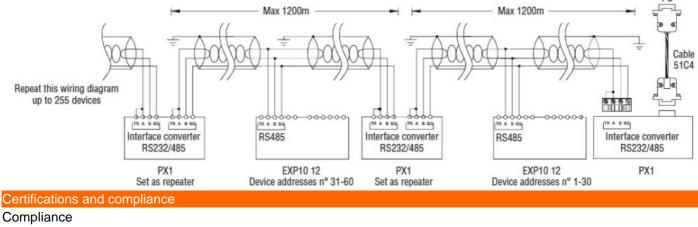

## EXP1012 ERWEITERUNGSMODUL ISOLIERTE RS485 SCHNITTSTELLE

Wiring diagrams

| CSA C22.2 n° 14  |
|------------------|
| IEC/EN 61000-6-2 |
| IEC/EN 61000-6-3 |
| IEC/EN 61010-1   |
| UL508            |

ENERGY AND AUTOMATION