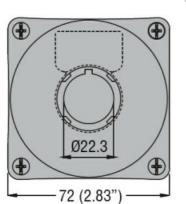

Dimensions

## **LPZP1A8** AUFBAUGEHÄUSE GRAU, 1 EINBAUSTELLE SERIE PLATINUM Ø22MM

Knockout for M20/M25/PG13.5/PG16 (on top and bottom)