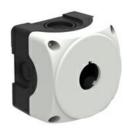

## **LPZP1A8** AUFBAUGEHÄUSE GRAU, 1 EINBAUSTELLE SERIE PLATINUM Ø22MM

Knockout for M20/M25/PG13.5/PG16 (on top and bottom)