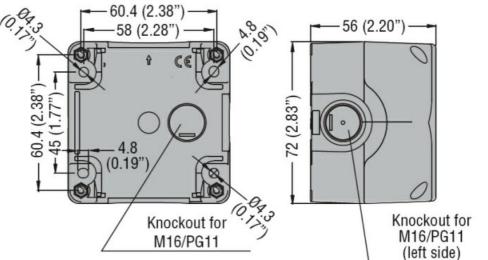

Dimensions

## **LPZP1A8** AUFBAUGEHÄUSE GRAU, 1 EINBAUSTELLE SERIE PLATINUM Ø22MM

Knockout for M20/M25/PG13.5/PG16 (on top and bottom)