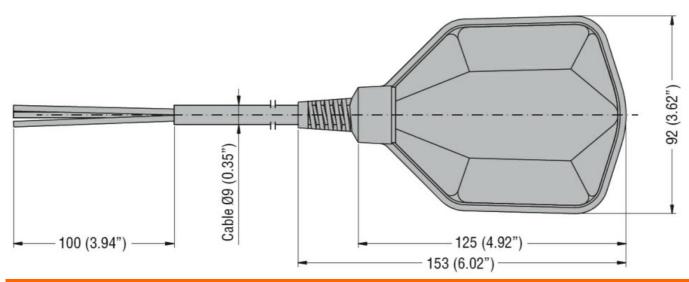

## NIVEAUREGLER MIT SCHWIMMER FÜR GRAUWASSERPUMPEN 20(8)A,C/O, NEOPREN-KABEL 5M.

| Product designation                |     |        | Float switches for grey water             |
|------------------------------------|-----|--------|-------------------------------------------|
| Product type designation           |     |        | LVFSN1                                    |
| Function                           |     |        | Emptying or filling                       |
| Counterweights                     |     |        |                                           |
| Counterweight                      |     |        | External (provided with the float switch) |
| Activation angle                   |     |        | 45°                                       |
| Relay outputs                      |     |        |                                           |
| Number of relays                   |     | Nr.    | 1                                         |
| Contact arrangement                |     |        | 1 changeover<br>contact C/O-<br>SPDT      |
| Rated operational voltage AC (IEC) |     | VAC    | 250                                       |
| Contact ratings                    |     |        | AC1 10A<br>250VAC AC15<br>8A 250VAC       |
| Connections                        |     |        |                                           |
| Maximum cable lenght               |     | m / ft | 5                                         |
| Ambient conditions                 |     |        |                                           |
| Temperature                        |     |        |                                           |
| Operating temperature              |     |        |                                           |
|                                    | max | °C     | +50                                       |
| Storage temperature                |     |        | _                                         |
|                                    | max | °C     | +80                                       |
| Maximum operating pressure         |     | bar    | 3                                         |
| Maximum installation depth         |     | m      | 30                                        |
| Housing                            |     |        |                                           |
| Cable material                     |     |        | Neoprene H07<br>RN-F3X1                   |
| Float casing material              |     |        | Polypropylene                             |
| IEC degree of protection           |     |        | IP68                                      |
| Weight                             |     | g      | 880                                       |
| Dimensions                         |     |        |                                           |