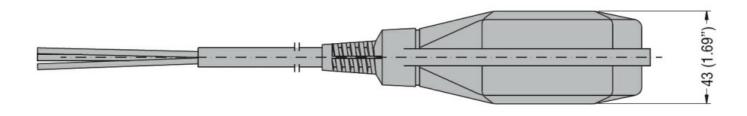

| Product designation        |                                         |     |        | Float switches for                        |
|----------------------------|-----------------------------------------|-----|--------|-------------------------------------------|
| _                          |                                         |     |        | grey water                                |
| Product type designate     | ion                                     |     |        | LVFSP1                                    |
| Function                   |                                         |     |        | Emptying or filling                       |
| Counterweights             |                                         |     |        |                                           |
| Counterweight              |                                         |     |        | External (provided with the float switch) |
| Activation angle           |                                         |     |        | 45°                                       |
| Relay outputs              |                                         |     |        |                                           |
| Number of relays           |                                         |     | Nr.    | 1                                         |
| Contact arrangement        |                                         |     |        | 1 changeover<br>contact C/O-<br>SPDT      |
| Rated operational volt     | age AC (IEC)                            |     | VAC    | 250                                       |
| Contact ratings            |                                         |     |        | AC1 10A<br>250VAC AC15<br>8A 250VAC       |
| Connections                |                                         |     |        |                                           |
| Maximum cable lenght       | t e e e e e e e e e e e e e e e e e e e |     | m / ft | 10                                        |
| Ambient conditions         |                                         |     |        |                                           |
| Temperature                |                                         |     |        |                                           |
|                            | Operating temperature                   |     |        |                                           |
|                            |                                         | max | °C     | +50                                       |
|                            | Storage temperature                     |     |        |                                           |
|                            |                                         | max | °C     | +80                                       |
| Maximum operating pr       | ressure                                 |     | bar    | 3                                         |
| Maximum installation depth |                                         |     | m      | 30                                        |
| Housing                    |                                         |     |        |                                           |
| Cable material             |                                         |     |        | PVC A05 VV-<br>F3X1                       |
| Float casing material      |                                         |     |        | Polypropylene                             |
| IEC degree of protection   |                                         |     |        | IP68                                      |
| Weight                     |                                         |     | g      | 1410                                      |
| 5                          |                                         |     | 9      | 1410                                      |
| Dimensions                 |                                         |     | 9      | 1410                                      |