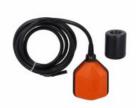

| Product designation        |                                         |     |        | Float switches for                        |
|----------------------------|-----------------------------------------|-----|--------|-------------------------------------------|
| _                          |                                         |     |        | grey water                                |
| Product type designate     | ion                                     |     |        | LVFSP1                                    |
| Function                   |                                         |     |        | Emptying or filling                       |
| Counterweights             |                                         |     |        |                                           |
| Counterweight              |                                         |     |        | External (provided with the float switch) |
| Activation angle           |                                         |     |        | 45°                                       |
| Relay outputs              |                                         |     |        |                                           |
| Number of relays           |                                         |     | Nr.    | 1                                         |
| Contact arrangement        |                                         |     |        | 1 changeover<br>contact C/O-<br>SPDT      |
| Rated operational volt     | age AC (IEC)                            |     | VAC    | 250                                       |
| Contact ratings            |                                         |     |        | AC1 10A<br>250VAC AC15<br>8A 250VAC       |
| Connections                |                                         |     |        |                                           |
| Maximum cable lenght       | t e e e e e e e e e e e e e e e e e e e |     | m / ft | 10                                        |
| Ambient conditions         |                                         |     |        |                                           |
| Temperature                |                                         |     |        |                                           |
|                            | Operating temperature                   |     |        |                                           |
|                            |                                         | max | °C     | +50                                       |
|                            | Storage temperature                     |     |        |                                           |
|                            |                                         | max | °C     | +80                                       |
| Maximum operating pr       | ressure                                 |     | bar    | 3                                         |
| Maximum installation depth |                                         |     | m      | 30                                        |
| Housing                    |                                         |     |        |                                           |
| Cable material             |                                         |     |        | PVC A05 VV-<br>F3X1                       |
| Float casing material      |                                         |     |        | Polypropylene                             |
| IEC degree of protection   |                                         |     |        | IP68                                      |
| Weight                     |                                         |     | g      | 1410                                      |
| 5                          |                                         |     | 9      | 1410                                      |
| Dimensions                 |                                         |     | 9      | 1410                                      |