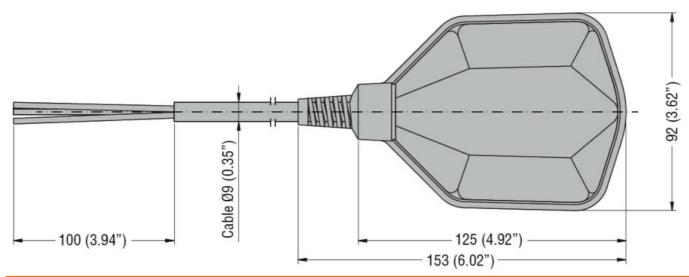

| Product designation        |                                         |     |        | Float switches for                        |
|----------------------------|-----------------------------------------|-----|--------|-------------------------------------------|
| _                          |                                         |     |        | grey water                                |
| Product type designate     | ion                                     |     |        | LVFSP1                                    |
| Function                   |                                         |     |        | Emptying or filling                       |
| Counterweights             |                                         |     |        |                                           |
| Counterweight              |                                         |     |        | External (provided with the float switch) |
| Activation angle           |                                         |     |        | 45°                                       |
| Relay outputs              |                                         |     |        |                                           |
| Number of relays           |                                         |     | Nr.    | 1                                         |
| Contact arrangement        |                                         |     |        | 1 changeover<br>contact C/O-<br>SPDT      |
| Rated operational volt     | age AC (IEC)                            |     | VAC    | 250                                       |
| Contact ratings            |                                         |     |        | AC1 10A<br>250VAC AC15<br>8A 250VAC       |
| Connections                |                                         |     |        |                                           |
| Maximum cable lenght       | t e e e e e e e e e e e e e e e e e e e |     | m / ft | 10                                        |
| Ambient conditions         |                                         |     |        |                                           |
| Temperature                |                                         |     |        |                                           |
|                            | Operating temperature                   |     |        |                                           |
|                            |                                         | max | °C     | +50                                       |
|                            | Storage temperature                     |     |        |                                           |
|                            |                                         | max | °C     | +80                                       |
| Maximum operating pr       | ressure                                 |     | bar    | 3                                         |
| Maximum installation depth |                                         |     | m      | 30                                        |
| Housing                    |                                         |     |        |                                           |
| Cable material             |                                         |     |        | PVC A05 VV-<br>F3X1                       |
| Float casing material      |                                         |     |        | Polypropylene                             |
| IEC degree of protection   |                                         |     |        | IP68                                      |
| Weight                     |                                         |     | g      | 1410                                      |
| 5                          |                                         |     | 9      | 1410                                      |
| Dimensions                 |                                         |     | 9      | 1410                                      |