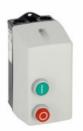

## **MOPA** MOTORSTARTER ZUBEHÖR LEERGEHÄUSE FÜR MOTORSTARTER MIT START UND STOP TASTE

ENERGY AND AUTOMATION

## I = Start; O = Stop/Reset

| Certifications and  | compliance       |                                                           |
|---------------------|------------------|-----------------------------------------------------------|
| Compliance          |                  |                                                           |
|                     | CSA C22.2 n° 14  |                                                           |
|                     | IEC/EN 60947-1   |                                                           |
|                     | IEC/EN 60947-4-1 |                                                           |
|                     | UL508            |                                                           |
| Certificates        |                  |                                                           |
|                     | cULus            |                                                           |
| ETIM classification | n                |                                                           |
| ETIM 8.0            |                  | EC000200 -<br>Enclosure for<br>control circuit<br>devices |
|                     |                  |                                                           |