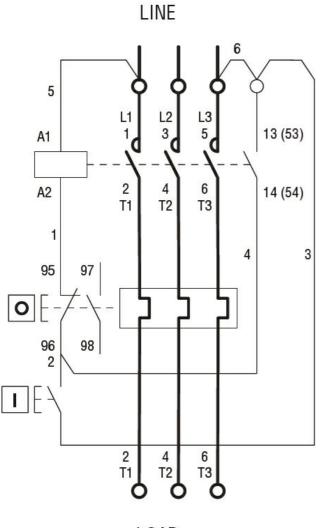

## I = Start; O = Stop/Reset

| Certifications and  | compliance       |                                                           |
|---------------------|------------------|-----------------------------------------------------------|
| Compliance          |                  |                                                           |
|                     | CSA C22.2 n° 14  |                                                           |
|                     | IEC/EN 60947-1   |                                                           |
|                     | IEC/EN 60947-4-1 |                                                           |
|                     | UL508            |                                                           |
| Certificates        |                  |                                                           |
|                     | cULus            |                                                           |
| ETIM classification | n                |                                                           |
| ETIM 8.0            |                  | EC000200 -<br>Enclosure for<br>control circuit<br>devices |
|                     |                  |                                                           |