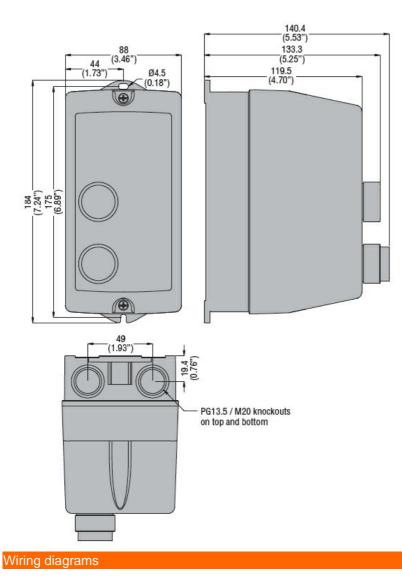

| Product designation<br>Product type designation |     |    | Empty<br>enclosures<br>MOPA |
|-------------------------------------------------|-----|----|-----------------------------|
| Electrical features                             |     |    |                             |
| Maximum operating current (≤440V)               |     | А  | 12                          |
| Components                                      |     |    |                             |
| Contactor standard supplied                     |     |    | BG06, BG09,<br>BG12         |
| Thermal relay to purchase separately            |     |    | RF9                         |
| Mechanical features                             |     |    |                             |
| Weight                                          |     | g  | 490                         |
| Ambient conditions                              |     |    |                             |
| Operating temperature                           |     |    |                             |
|                                                 | min | °C | -25                         |
|                                                 | max | °C | +60                         |
| Storage temperature                             |     |    |                             |
|                                                 | min | °C | -40                         |
|                                                 | max | °C | +70                         |
| Resistance & Protection                         |     |    |                             |
| Frontal IP degree                               |     |    | IP65                        |
| Dimensions                                      |     |    |                             |