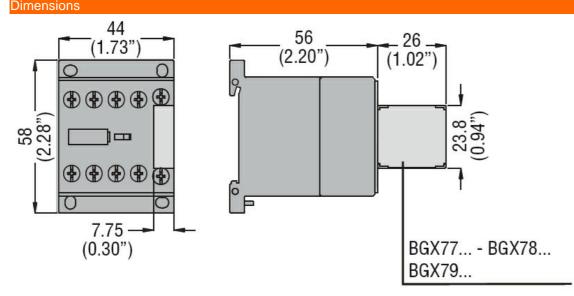

## Contact characteristics .

| Tightening torque for terminals     |     |      |   |
|-------------------------------------|-----|------|---|
|                                     | min | lbin | 9 |
|                                     | max | lbin | 9 |
| Tightening torque for coil terminal |     |      |   |
|                                     | min | lbin | 9 |
|                                     | max | lbin | 9 |
| Dimensione                          |     |      |   |