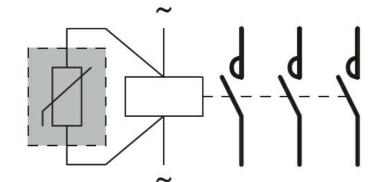

## Wiring diagrams

| Compliand   |                                                                                                                                                                                                                                                                                     |       |
|-------------|-------------------------------------------------------------------------------------------------------------------------------------------------------------------------------------------------------------------------------------------------------------------------------------|-------|
|             | CSA C22.2 n° 60947-1                                                                                                                                                                                                                                                                |       |
|             | IEC/EN 60947-1                                                                                                                                                                                                                                                                      |       |
|             | UL 60947-1                                                                                                                                                                                                                                                                          |       |
| Certificate | 3                                                                                                                                                                                                                                                                                   |       |
|             | cULus                                                                                                                                                                                                                                                                               |       |
|             | EAC                                                                                                                                                                                                                                                                                 |       |
| ETIM class  | sification                                                                                                                                                                                                                                                                          |       |
| 11BGX77048  | The characteristics described in this document are subject to updates or modifications at any time. The descriptions, technical and functional information, illustrations and instructions in this brochure are purely illustrative, and are consequently not contractually binding | 1 / 2 |