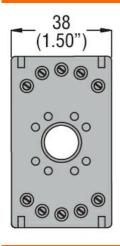

IEC

mm² Max 2 x 2.5

Housing Mounting

Dimensions (W x H x D)

Weight

housing mm 38 x 65 x 27

max

max

Max

Nm

Ibin

**AWG** 

61 g

**Dimensions** 