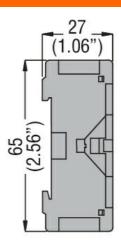

IEC

mm² Max 2 x 2.5

Housing Mounting

Dimensions (W x H x D)

Weight

housing mm 38 x 65 x 27

max

max

Max

Nm

Ibin

**AWG** 

61 g

**Dimensions** 