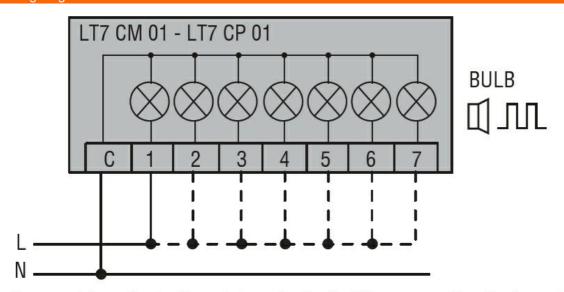

## Wiring diagrams

Connect terminals C and 1 as indicated to power the first module. If other modules are fitted, the respective terminals must be connected accordingly.