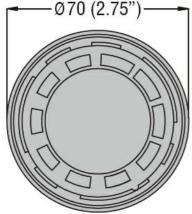

Product designation

Signal tower Ø70mm/2.75" 8TL7GL - Light mudules

Product type designation

| General characteristics  |     |          |             |
|--------------------------|-----|----------|-------------|
| Diameter                 | r   | nm - inc | h 70 / 2.75 |
| Supply voltage (AC)      |     | V        | 24          |
| Supply voltage (DC)      |     | V        | 24          |
| Colour                   |     |          | Green       |
| IEC degree of protection |     |          | IP65        |
| Mechanical features      |     |          |             |
| Weight                   |     | g        | 83          |
| Ambient conditions       |     |          |             |
| Temperature              |     |          |             |
| Operating temperature    |     |          |             |
|                          | min | °C       | -20         |
|                          | max | °C       | +50         |
| Dimensions [mm (in)]     |     |          |             |