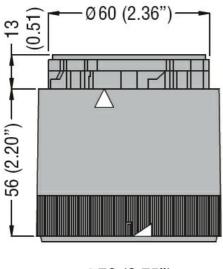

Product designation

Signal tower Ø70mm/2.75" 8TL7GL - Light mudules

Product type designation

| General characteristics  |     |          |             |
|--------------------------|-----|----------|-------------|
| Diameter                 | r   | nm - inc | h 70 / 2.75 |
| Supply voltage (AC)      |     | V        | 24          |
| Supply voltage (DC)      |     | V        | 24          |
| Colour                   |     |          | Green       |
| IEC degree of protection |     |          | IP65        |
| Mechanical features      |     |          |             |
| Weight                   |     | g        | 83          |
| Ambient conditions       |     |          |             |
| Temperature              |     |          |             |
| Operating temperature    |     |          |             |
|                          | min | °C       | -20         |
|                          | max | °C       | +50         |
| Dimensions [mm (in)]     |     |          |             |