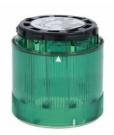

## BLINKING LIGHT MODULE. Ø70MM. BA15D FITTING, GREEN, 24VAC/DC

|                | IEC/EN 60947-1   |
|----------------|------------------|
|                | IEC/EN 60947-5-1 |
|                | UL508            |
| Certificates   |                  |
|                | cULus            |
|                | EAC              |
| ETIM elegation |                  |