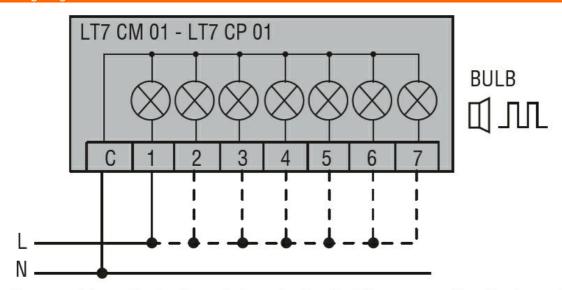

## Wiring diagrams

Connect terminals C and 1 as indicated to power the first module. If other modules are fitted, the respective terminals must be connected accordingly.

| Certifications and con | npliance         |
|------------------------|------------------|
| Compliance             |                  |
|                        | CSA C22.2 n° 14  |
|                        | IEC/EN 60947-1   |
|                        | IEC/EN 60947-5-1 |
|                        | UL508            |
| Certificates           |                  |
|                        | cULus            |
|                        | EAC              |