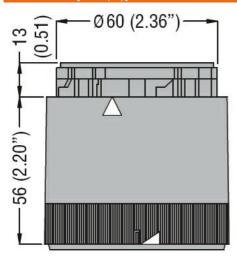

Product designation

Signal tower Ø70mm/2.75" 8TL7GL - Light mudules

## Product type designation

| General characteristics  |                     |
|--------------------------|---------------------|
| Diameter                 | mm - inch 70 / 2.75 |
| Supply voltage (AC)      | V 230240            |
| Colour                   | Red                 |
| IEC degree of protection | IP65                |
| Mechanical features      |                     |
| Weight                   | g 83                |
| Ambient conditions       |                     |
|                          |                     |

Temperature

Operating temperature

| min | °С | -20 |
|-----|----|-----|
| max | °C | +50 |

## Dimensions [mm (in)]







## Wiring diagrams



Connect terminals C and 1 as indicated to power the first module. If other modules are fitted, the respective terminals must be connected accordingly.

| Certifications and con | npliance         |
|------------------------|------------------|
| Compliance             |                  |
|                        | CSA C22.2 n° 14  |
|                        | IEC/EN 60947-1   |
|                        | IEC/EN 60947-5-1 |
|                        | UL508            |
| Certificates           |                  |
|                        | cULus            |
|                        | EAC              |

## ETIM classification

ETIM 8.0

EC000232 -Optical module for signal tower