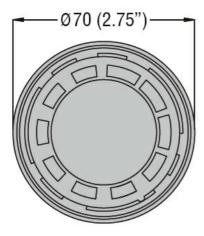

## Product type designation

| General characteristics  |                     |
|--------------------------|---------------------|
| Diameter                 | mm - inch 70 / 2.75 |
| Supply voltage (AC)      | V 230240            |
| Colour                   | Red                 |
| IEC degree of protection | IP65                |
| Mechanical features      |                     |
| Weight                   | g 83                |
| Ambient conditions       |                     |
|                          |                     |

## Dimensions [mm (in)]