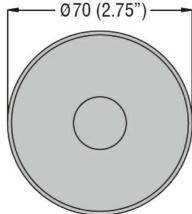

|                               |     |           | modules   |
|-------------------------------|-----|-----------|-----------|
| General characteristics       |     |           |           |
| Diameter                      |     | mm - inch | 70 / 2.75 |
| Supply voltage (AC)           |     | V         | 24        |
| Supply voltage (DC)           |     | V         | 24        |
| Colour                        |     |           | Grey      |
| IEC degree of protection      |     |           | IP54      |
| Sound module consumption (AC) |     | mA        | 25        |
| Sound module consumption (DC) |     | mΑ        | 25        |
| Sound intensity               |     | dB        | 90        |
| Mechanical features           |     |           |           |
| Weight                        |     | g         | 240       |
| Ambient conditions            |     |           |           |
| Temperature                   |     |           |           |
| Operating temperature         |     |           |           |
|                               | min | °C        | -20       |
|                               | max | °C        | +50       |
| Dimensions                    |     |           |           |