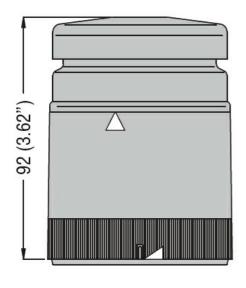

|                               |     |           | modules   |
|-------------------------------|-----|-----------|-----------|
| General characteristics       |     |           |           |
| Diameter                      |     | mm - inch | 70 / 2.75 |
| Supply voltage (AC)           |     | V         | 24        |
| Supply voltage (DC)           |     | V         | 24        |
| Colour                        |     |           | Grey      |
| IEC degree of protection      |     |           | IP54      |
| Sound module consumption (AC) |     | mA        | 25        |
| Sound module consumption (DC) |     | mΑ        | 25        |
| Sound intensity               |     | dB        | 90        |
| Mechanical features           |     |           |           |
| Weight                        |     | g         | 240       |
| Ambient conditions            |     |           |           |
| Temperature                   |     |           |           |
| Operating temperature         |     |           |           |
|                               | min | °C        | -20       |
|                               | max | °C        | +50       |
| Dimensions                    |     |           |           |