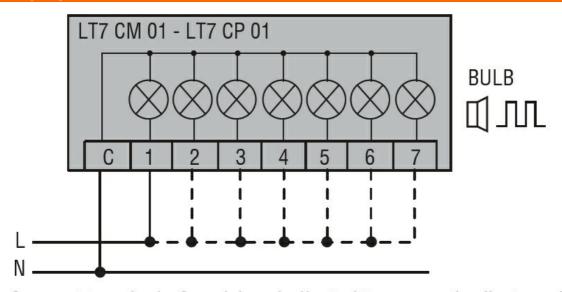

## Wiring diagrams

Connect terminals C and 1 as indicated to power the first module. If other modules are fitted, the respective terminals must be connected accordingly.

functional information, illustrations and instructions in this brochure are purely illustrative, and are consequently not contractually binding