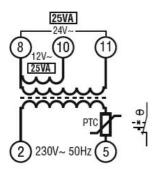

## Wiring diagrams

Certifications and compliance

Compliance

IEC/EN 61558-2-8

ETIM classification

**ETIM 8.0** 

EC002486 -One-phase control transformer