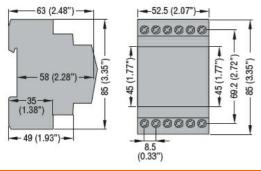

| Product designation Product type designation Operating voltage type Number of DIN modules |     |     | Safety<br>transformer<br>CTRS<br>AC<br>3 |
|-------------------------------------------------------------------------------------------|-----|-----|------------------------------------------|
| Electrical features                                                                       |     |     |                                          |
| Output power                                                                              |     | VA  | 25                                       |
| Supply voltage                                                                            |     | VAC | 230                                      |
| Rated output voltage                                                                      |     | VAC | 1224                                     |
| Control circuit                                                                           |     |     |                                          |
| Auxiliary rated supply voltage Us                                                         |     |     | 230VAC                                   |
| Ambient conditions                                                                        |     |     |                                          |
| Operating temperature                                                                     |     |     |                                          |
|                                                                                           | min | °C  | -10                                      |
|                                                                                           | max | °C  | +25                                      |
| Storage temperature                                                                       |     |     |                                          |
|                                                                                           | min | °C  | -40                                      |
|                                                                                           | max | °C  | +70                                      |
| Mechanical features                                                                       |     |     |                                          |
| Tightening torque for terminals                                                           |     |     |                                          |
|                                                                                           | max | Nm  | 1                                        |
| Conductor section                                                                         |     |     |                                          |
| Power terminal                                                                            |     |     |                                          |
|                                                                                           | min | mm² | 0.5                                      |
|                                                                                           | max | mm² | 10                                       |
| Terminals tool                                                                            |     |     | M4                                       |
| Weight                                                                                    |     | g   | 582                                      |
| Dimensions                                                                                |     |     |                                          |