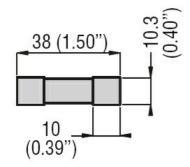

## FUSIBLE PARA APLICACIONES FOTOVOLTAICAS, PARA FUSIBLES DE 10X38MM. CAPACIDAD DE CORTE DE 30KA A 1000VDC, 12A

| Product designation Product type designation Operating voltage type Electrical features |   | Fuse holder<br>FB<br>DC |
|-----------------------------------------------------------------------------------------|---|-------------------------|
| IEC maximum rated current (In)                                                          | А | 12                      |
| IEC maximum rated voltage (Un)                                                          | V | 1000                    |
| Rated current (In)                                                                      | Α | 12                      |
| Mechanical features                                                                     |   |                         |
| Weight                                                                                  | g | 8                       |
| Dimensions                                                                              |   |                         |