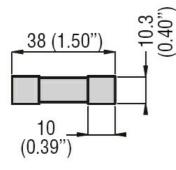

## FUSIBLE PARA APLICACIONES FOTOVOLTAICAS, PARA FUSIBLES DE 10X38MM. CAPACIDAD DE CORTE DE 30KA A 1000VDC, 16A

| Product designation<br>Product type designation<br>Operating voltage type |   | Fuse holder<br>FB<br>DC |
|---------------------------------------------------------------------------|---|-------------------------|
| Electrical features                                                       |   |                         |
| IEC maximum rated current (In)                                            | Α | 16                      |
| IEC maximum rated voltage (Un)                                            | V | 1000                    |
| Rated current (In)                                                        | Α | 16                      |
| Mechanical features                                                       |   |                         |
| Weight                                                                    | g | 8                       |
| Dimensions                                                                |   |                         |