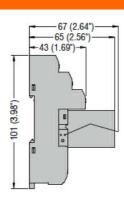

illips 1/4.5mm |
| Conductor section                                 |     |     |                  |
| AWG/Kcmil                                         |     |     |                  |
|                                                   | min |     | 20               |
|                                                   | max |     | 14               |
| IEC                                               |     |     |                  |
|                                                   | min | mm² | 0.5              |
|                                                   | max | mm² | 2.5              |
| Fixing                                            |     |     | On 35mm DIN      |
| FIXILIY                                           |     |     | rail             |

## Dimensions





## Wiring diagrams









electric BASE PARA RELÉ CON 4 CONTACTOS CONMUTADOS, TERMINALES DE RESORTE. PUSH-IN TECHNOLOGY

ENERGY AND AUTOMATION

| Certifications and com | pliance      |                            |
|------------------------|--------------|----------------------------|
| Compliance             |              |                            |
|                        | IEC/EN 61810 |                            |
| Certificates           |              |                            |
|                        | CSA          |                            |
|                        | cURus        |                            |
|                        | EAC          |                            |
| ETIM classification    |              |                            |
| ETIM 8.0