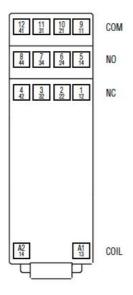

## Wiring diagrams

electric BASE PARA RELÉ CON 4 CONTACTOS CONMUTADOS, TERMINALES DE RESORTE. PUSH-IN TECHNOLOGY

ENERGY AND AUTOMATION

| Certifications and com | pliance      |                            |
|------------------------|--------------|----------------------------|
| Compliance             |              |                            |
|                        | IEC/EN 61810 |                            |
| Certificates           |              |                            |
|                        | CSA          |                            |
|                        | cURus        |                            |
|                        | EAC          |                            |
| ETIM classification    |              |                            |
| ETIM 8.0               |              | EC001456 -<br>Relay socket |