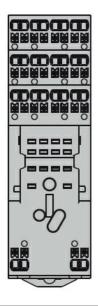

electric BASE PARA RELÉ CON 4 CONTACTOS CONMUTADOS, TERMINALES DE RESORTE. PUSH-IN
TECHNOLOGY

**ENERGY AND AUTOMATION** 

| Product designation                               |     |     | SOCKET           |
|---------------------------------------------------|-----|-----|------------------|
| Product type designation                          |     |     | HR6XS41S         |
| Contact characteristics                           |     |     |                  |
| Rated insulation voltage Ui IEC/EN                |     | V   | 250              |
| Rated impulse withstand voltage Uimp              |     | kV  | 4                |
| Mechanical features                               |     |     |                  |
| Socket screw tightening tool (cross / flat blade) |     |     | Phillips 1/4.5mm |
| Conductor section                                 |     |     |                  |
| AWG/Kcmil                                         |     |     |                  |
|                                                   | min |     | 20               |
|                                                   | max |     | 14               |
| IEC                                               |     |     |                  |
|                                                   | min | mm² | 0.5              |
|                                                   | max | mm² | 2.5              |
| Fixing                                            |     |     | On 35mm DIN      |
| FIXILIY                                           |     |     | rail             |