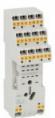

electric BASE PARA RELÉ CON 4 CONTACTOS CONMUTADOS, TERMINALES DE RESORTE. PUSH-IN
TECHNOLOGY

**ENERGY AND AUTOMATION** 

| Product designation                               |     |     | SOCKET           |
|---------------------------------------------------|-----|-----|------------------|
| Product type designation                          |     |     | HR6XS41S         |
| Contact characteristics                           |     |     |                  |
| Rated insulation voltage Ui IEC/EN                |     | V   | 250              |
| Rated impulse withstand voltage Uimp              |     | kV  | 4                |
| Mechanical features                               |     |     |                  |
| Socket screw tightening tool (cross / flat blade) |     |     | Phillips 1/4.5mm |
| Conductor section                                 |     |     |                  |
| AWG/Kcmil                                         |     |     |                  |
|                                                   | min |     | 20               |
|                                                   | max |     | 14               |
| IEC                                               |     |     |                  |
|                                                   | min | mm² | 0.5              |
|                                                   | max | mm² | 2.5              |
| Fixing                                            |     |     | On 35mm DIN      |
| FIXILIY                                           |     |     | rail             |