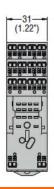

## Wiring diagrams

electric BASE PARA RELÉ CON 4 CONTACTOS CONMUTADOS, TERMINALES DE RESORTE. PUSH-IN TECHNOLOGY

ENERGY AND AUTOMATION

| Certifications and com | pliance      |                            |
|------------------------|--------------|----------------------------|
| Compliance             |              |                            |
|                        | IEC/EN 61810 |                            |
| Certificates           |              |                            |
|                        | CSA          |                            |
|                        | cURus        |                            |
|                        | EAC          |                            |
| ETIM classification    |              |                            |
| ETIM 8.0               |              | EC001456 -<br>Relay socket |