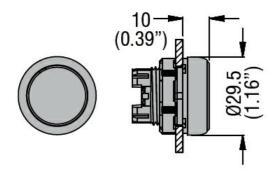

bient conditions                        |     |        |                                    |
| Temperature                               |     |        |                                    |
| Operating temperature                     |     |        |                                    |
|                                           | min | °C     | -25                                |
|                                           | max | °C     | +70                                |
| Storage temperature                       |     |        |                                    |
|                                           | min | °C     | -40                                |
| Dimensions                                | max | °C     | +85                                |

## **Dimensions**



## Certifications and compliance

Compliance

CSA C22.2 n° 14

IEC/EN/BS 60947-1

IEC/EN/BS 60947-5-1

UL508



## PULSADOR DE IMPULSO Ø22MM SERIE PLATINUM PLÁSTICA CROMADA, RASANTE, NEGRO

| Certificates |       |  |  |
|--------------|-------|--|--|
|              | CCC   |  |  |
|              | cULus |  |  |
|              | EAC   |  |  |
|              | RINA  |  |  |

ETIM classification

ETIM 8.0

EC000221 -Front element for push button

**LPCB102**