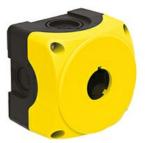

Plastic control station without actuators - for 1 actuators LPZP1A5

Product designation

|                                     |     |    | actuators               |
|-------------------------------------|-----|----|-------------------------|
| Product type designation            |     |    | LPZP1A5                 |
| General characteristics             |     |    |                         |
| Colour                              |     |    | Yellow                  |
| Material                            |     |    | Polycarbonate           |
| IEC degree of protection            |     |    | IP66, IP67,<br>IP69K    |
| Mechanical features                 |     |    |                         |
| Tightening torque for terminals max |     | Nm | 1.8                     |
| Weight                              |     | g  | 107                     |
| UL technical data                   |     |    |                         |
| UL degree of protection             |     |    | 1, 2, 3R, 4, 4X,<br>12K |
| Ambient conditions                  |     |    |                         |
| Temperature                         |     |    |                         |
| Operating temperature               |     |    |                         |
|                                     | min | °C | -25                     |
|                                     | max | °C | +70                     |
| Storage temperature                 |     |    |                         |
|                                     | min | °C | -40                     |
|                                     | max | °C | +85                     |
| Dimensions                          |     |    |                         |

## BOTONERA, ACTUADORES NO INCLUÍDOS, PARA 1 ACTUADOR. TAPA AMARILLA

Knockout for M20/M25/PG13.5/PG16 (on top and bottom)