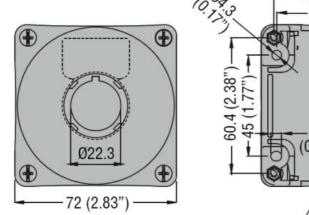

Plastic control station without actuators - for 1 actuators LPZP1A5

Product designation

|                                     |     |    | actuators               |
|-------------------------------------|-----|----|-------------------------|
| Product type designation            |     |    | LPZP1A5                 |
| General characteristics             |     |    |                         |
| Colour                              |     |    | Yellow                  |
| Material                            |     |    | Polycarbonate           |
| IEC degree of protection            |     |    | IP66, IP67,<br>IP69K    |
| Mechanical features                 |     |    |                         |
| Tightening torque for terminals max |     | Nm | 1.8                     |
| Weight                              |     | g  | 107                     |
| UL technical data                   |     |    |                         |
| UL degree of protection             |     |    | 1, 2, 3R, 4, 4X,<br>12K |
| Ambient conditions                  |     |    |                         |
| Temperature                         |     |    |                         |
| Operating temperature               |     |    |                         |
|                                     | min | °C | -25                     |
|                                     | max | °C | +70                     |
| Storage temperature                 |     |    |                         |
|                                     | min | °C | -40                     |
|                                     | max | °C | +85                     |
| Dimensions                          |     |    |                         |

## BOTONERA, ACTUADORES NO INCLUÍDOS, PARA 1 ACTUADOR. TAPA AMARILLA

Knockout for M20/M25/PG13.5/PG16 (on top and bottom)