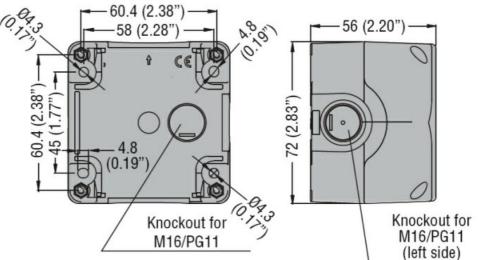

Plastic control station without actuators - for 1 actuators LPZP1A5

Product designation

|                                     |     |    | actuators               |
|-------------------------------------|-----|----|-------------------------|
| Product type designation            |     |    | LPZP1A5                 |
| General characteristics             |     |    |                         |
| Colour                              |     |    | Yellow                  |
| Material                            |     |    | Polycarbonate           |
| IEC degree of protection            |     |    | IP66, IP67,<br>IP69K    |
| Mechanical features                 |     |    |                         |
| Tightening torque for terminals max |     | Nm | 1.8                     |
| Weight                              |     | g  | 107                     |
| UL technical data                   |     |    |                         |
| UL degree of protection             |     |    | 1, 2, 3R, 4, 4X,<br>12K |
| Ambient conditions                  |     |    |                         |
| Temperature                         |     |    |                         |
| Operating temperature               |     |    |                         |
|                                     | min | °C | -25                     |
|                                     | max | °C | +70                     |
| Storage temperature                 |     |    |                         |
|                                     | min | °C | -40                     |
|                                     | max | °C | +85                     |
| Dimensions                          |     |    |                         |

## BOTONERA, ACTUADORES NO INCLUÍDOS, PARA 1 ACTUADOR. TAPA AMARILLA

Knockout for M20/M25/PG13.5/PG16 (on top and bottom)