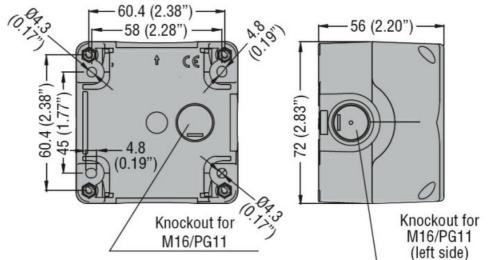

Dimensions

## BOTONERA, ACTUADORES NO INCLUÍDOS, PARA 1 ACTUADOR. TAPA GRIS

Knockout for M20/M25/PG13.5/PG16 (on top and bottom)