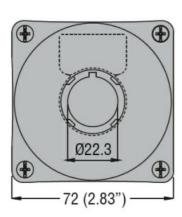

Dimensions

## BOTONERA, ACTUADORES NO INCLUÍDOS, PARA 1 ACTUADOR. TAPA GRIS

Knockout for M20/M25/PG13.5/PG16 (on top and bottom)