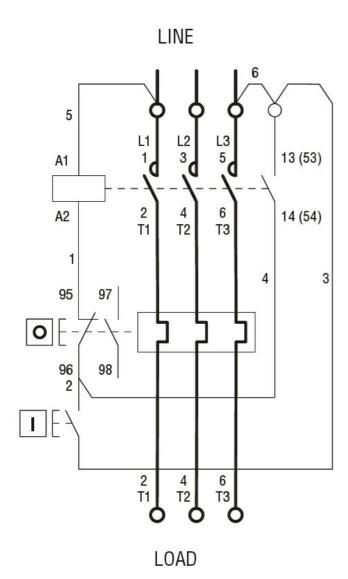

## EMPTY NON-METALLIC ENCLOSURE, WITH START-STOP/RESET BUTTONS, FOR BF09A, BF12A, BF18A CONTACTORS

Wiring diagrams

**ENERGY AND AUTOMATION** 

## I = Start; O = Stop/Reset