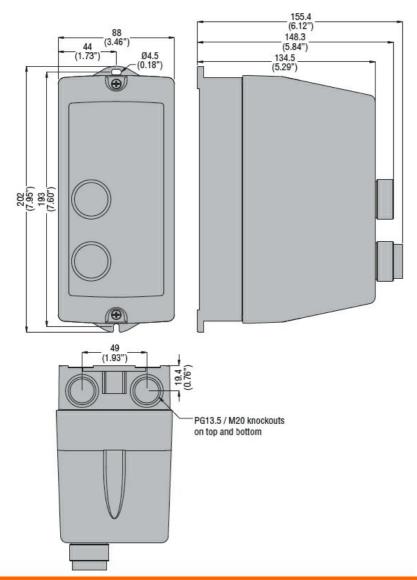

## EMPTY NON-METALLIC ENCLOSURE, WITH START-STOP/RESET BUTTONS, FOR BF09A, BF12A, BF18A CONTACTORS

|   | 4 | N. |
|---|---|----|
|   | 0 |    |
| U | 6 |    |

| Product designation                  |     |    | Empty<br>enclosures    |
|--------------------------------------|-----|----|------------------------|
| Product type designation             |     |    | M1PA                   |
| Electrical features                  |     |    |                        |
| Maximum operating current (≤440V)    |     | Α  | 18                     |
| Components                           |     |    |                        |
| Contactor standard supplied          |     |    | BF09A, BF12A,<br>BF32A |
| Thermal relay to purchase separately |     |    | RF38                   |
| Mechanical features                  |     |    |                        |
| Weight                               |     | g  | 545                    |
| Ambient conditions                   |     |    |                        |
| Operating temperature                |     |    |                        |
|                                      | min | °C | -25                    |
|                                      | max | °C | +60                    |
| Storage temperature                  |     |    |                        |
|                                      | min | °C | -40                    |
|                                      | max | °C | +70                    |
| Resistance & Protection              |     |    |                        |
| Frontal IP degree                    |     |    | IP65                   |
| Dimensions                           |     |    |                        |