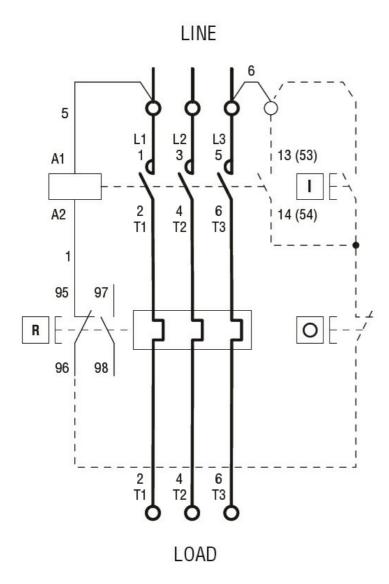

|     |    |                        |
| Operating temperature                |     |    |                        |
|                                      | min | °C | -25                    |
|                                      | max | °C | +60                    |
| Storage temperature                  |     |    |                        |
|                                      | min | °C | -40                    |
|                                      | max | °C | +70                    |
| Resistance & Protection              |     |    |                        |
| Frontal IP degree                    |     |    | IP65                   |
| Dimensions                           |     |    |                        |

**ENERGY AND AUTOMATION** 



Wiring diagrams





R = Reset; I = Start; O = Stop

## Certifications and compliance

Compliance

CSA C22.2 n° 14

IEC/EN 60947-1

IEC/EN 60947-4-1

**UL508** 

Certificates

cULus

## ETIM classification

ETIM 8.0

EC000200 -Enclosure for control circuit devices