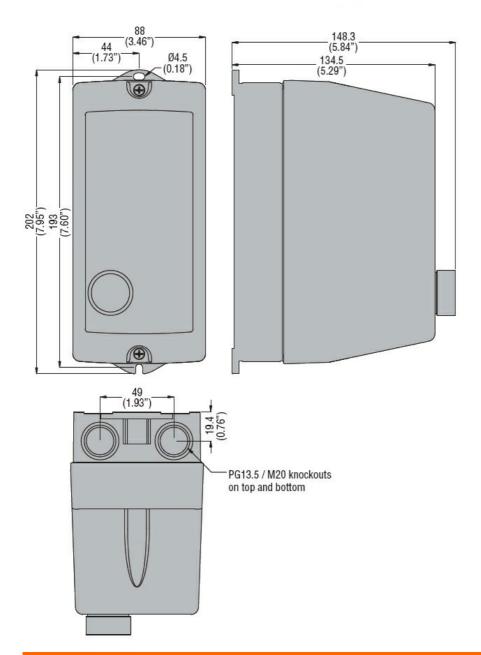

## EMPTY NON-METALLIC ENCLOSURE, WITH RESET BUTTON, FOR BF09A, BF12A, BF18A CONTACTORS

| Product designation                  |     |    | Empty enclosures       |
|--------------------------------------|-----|----|------------------------|
| Product type designation             |     |    | M1RA                   |
| Electrical features                  |     |    |                        |
| Maximum operating current (≤440V)    |     | Α  | 18                     |
| Components                           |     |    |                        |
| Contactor standard supplied          |     |    | BF09A, BF12A,<br>BF32A |
| Thermal relay to purchase separately |     |    | RF38                   |
| Mechanical features                  |     |    |                        |
| Weight                               |     | g  | 500                    |
| Ambient conditions                   |     |    |                        |
| Operating temperature                |     |    |                        |
|                                      | min | °C | -25                    |
|                                      | max | °C | +60                    |
| Storage temperature                  |     |    |                        |
|                                      | min | °C | -40                    |
|                                      | max | °C | +70                    |
| Resistance & Protection              |     |    |                        |
| Frontal IP degree                    |     |    | IP65                   |
| Dimensions                           |     |    |                        |