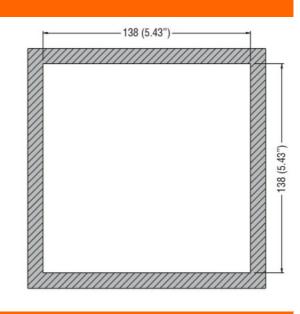

|     | 0.056A or<br>0.051.2A                                       |
| Amperometric inputs type                      |     | 3PH, /5A or /1A                                             |
| Measurement method                            |     | TRMS                                                        |
| Static Outputs                                |     |                                                             |
| Static output type                            |     | 6 (SSR)                                                     |
| Ambient conditions                            |     |                                                             |
| Protection degree                             |     | IP40, IP65 with<br>optinal gasket<br>seal                   |

## Dimensions







## Wiring diagrams

**ENERGY AND AUTOMATION** 

AUTOMATIC MAINS FAILURE (AMF) GEN-SET CONTROLLER, 12/24VDC, USB/OPTICAL AND WI-FI POINT PROGRAMMING PORT ON FRONT, W/PICK-UP SPEED INPUT, IP54



## Certifications and compliance

Compliance

CSA C22.2 n° 14

IEC/EN 61000-6-2

IEC/EN 61000-6-3

IEC/EN 61010-1

**UL 508** 

Certificates

EAC

UL Listed for USA and Canada (cULus-File E93601)

ETIM classification

**ETIM 8.0** 

EC002758 -Energy management controller