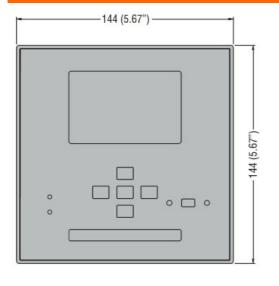

|     | 0.056A or<br>0.051.2A                                       |
| Amperometric inputs type                      |     | 3PH, /5A or /1A                                             |
| Measurement method                            |     | TRMS                                                        |
| Static Outputs                                |     |                                                             |
| Static output type                            |     | 6 (SSR)                                                     |
| Ambient conditions                            |     |                                                             |
| Protection degree                             |     | IP40, IP65 with<br>optinal gasket<br>seal                   |

## Dimensions







## Wiring diagrams

**ENERGY AND AUTOMATION** 

AUTOMATIC MAINS FAILURE (AMF) GEN-SET CONTROLLER, 12/24VDC, USB/OPTICAL AND WI-FI POINT PROGRAMMING PORT ON FRONT, W/PICK-UP SPEED INPUT, IP54



## Certifications and compliance

Compliance

CSA C22.2 n° 14

IEC/EN 61000-6-2

IEC/EN 61000-6-3

IEC/EN 61010-1

**UL 508** 

Certificates

EAC

UL Listed for USA and Canada (cULus-File E93601)

ETIM classification

**ETIM 8.0** 

EC002758 -Energy management controller