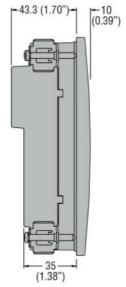

|     | 0.056A or<br>0.051.2A                                       |
| Amperometric inputs type                      |     | 3PH, /5A or /1A                                             |
| Measurement method                            |     | TRMS                                                        |
| Static Outputs                                |     |                                                             |
| Static output type                            |     | 6 (SSR)                                                     |
| Ambient conditions                            |     |                                                             |
| Protection degree                             |     | IP40, IP65 with<br>optinal gasket<br>seal                   |

## Dimensions







## Wiring diagrams

**ENERGY AND AUTOMATION** 

AUTOMATIC MAINS FAILURE (AMF) GEN-SET CONTROLLER, 12/24VDC, USB/OPTICAL AND WI-FI POINT PROGRAMMING PORT ON FRONT, W/PICK-UP SPEED INPUT, IP54



## Certifications and compliance

Compliance

CSA C22.2 n° 14

IEC/EN 61000-6-2

IEC/EN 61000-6-3

IEC/EN 61010-1

**UL 508** 

Certificates

EAC

UL Listed for USA and Canada (cULus-File E93601)

ETIM classification

**ETIM 8.0** 

EC002758 -Energy management controller