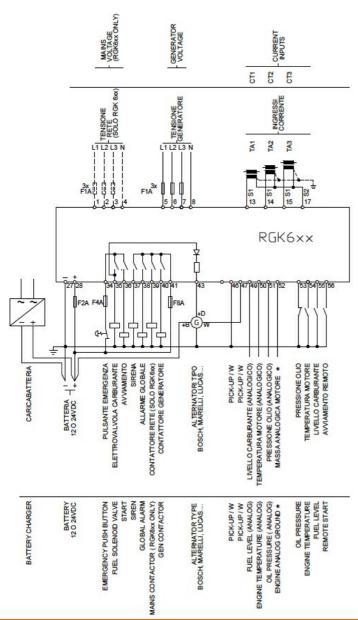

## Wiring diagrams

**ENERGY AND AUTOMATION** 

AUTOMATIC MAINS FAILURE (AMF) GEN-SET CONTROLLER, 12/24VDC, USB/OPTICAL AND WI-FI POINT PROGRAMMING PORT ON FRONT, W/PICK-UP SPEED INPUT, IP54